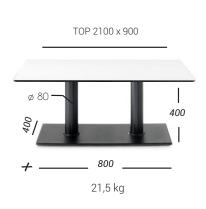

# 105 B*A*SE

Cast iron base composed of rectangular ballast, columns in round sections, "star" cross in die-cast aluminum or dial in aluminum for glass tops.

## STANDARD HEIGHTS

dimensions in millimeters