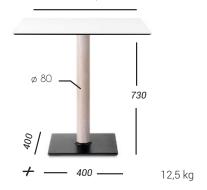

## STANDARD HEIGHTS

dimensions in millimeters

#### SOLID BEECH WOOD TUBE FOR 730 MM HIGH BASE