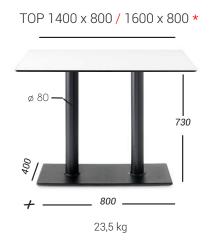

# 105 B*A*SE

Cast iron base composed of rectangular ballast, columns in round sections, "star" cross in die-cast aluminum or dial in aluminum for glass tops.

## STANDARD HEIGHTS

dimensions in millimeters