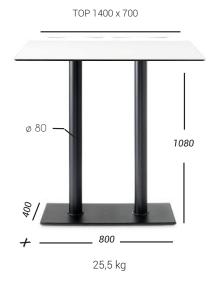

# 105 B*A*SE

Cast iron base composed of rectangular ballast, columns in round sections, "star" cross in die-cast aluminum or dial in aluminum for glass tops.

## STANDARD HEIGHTS

dimensions in millimeters