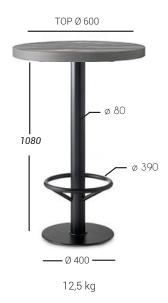

# 109 B*A*SE

Cast iron base composed of round ballast, column in round sections, "star" cross in die-cast aluminum or dial in aluminum for glass tops.

## STANDARD HEIGHTS

dimensions in millimeters

# TECHNICAL FEATURES

- Fusion ballast of cast iron painted with epoxy dust
- Column of painted steel with epoxy dust
- "Star" cross in die-cast aluminium
- Aluminium plate for glass tops
- 4 PE caps