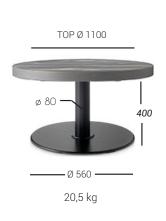

# 109 B*A*SE

Cast iron base composed of round ballast, column in round sections, "star" cross in die-cast aluminum or dial in aluminum for glass tops.

## STANDARD HEIGHTS

dimensions in millimeters