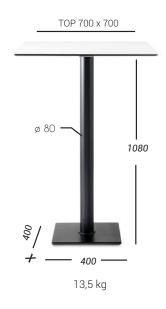

# 110 BASE

Cast iron base composed of square ballast, column in round sections, "star" cross in die-cast aluminum or dial in aluminum for glass tops.

## STANDARD HEIGHTS

dimensions in millimeters

#### TOP 700 x 700 / 800 x 800 \*