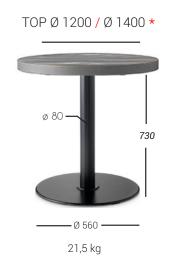

# 110 BASE

Cast iron base composed of square ballast, column in round sections, "star" cross in die-cast aluminum or dial in aluminum for glass tops.

## STANDARD HEIGHTS

dimensions in millimeters

#### TOP 700 x 700 / 800 x 800 \*

# TECHNICAL FEATURES

- Fusion ballast of cast iron painted with epoxy dust
- Column of painted steel with epoxy dust
- "Star" cross in die-cast aluminium
- Aluminium plate for glass tops
- 4 PE caps