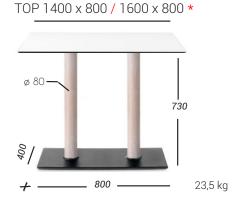

# 105 B*A*SE

Cast iron base composed of rectangular ballast, columns in round sections, "star" cross in die-cast aluminum or dial in aluminum for glass tops.

## STANDARD HEIGHTS

dimensions in millimeters

#### SOLID BEECH WOOD TUBES FOR 730 MM HIGH BASE