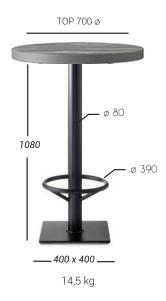

## STANDARD HEIGHTS

dimensions in millimeters

#### TOP 700 x 700 / 800 x 800 \*