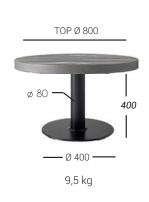

# 110 BASE

Cast iron base composed of square ballast, column in round sections, "star" cross in die-cast aluminum or dial in aluminum for glass tops.

## STANDARD HEIGHTS

dimensions in millimeters

#### SOLID BEECH WOOD TUBE FOR 730 MM HIGH BASE

#### TOP 700 x 700 / 800 x 800 \*

# TECHNICAL FEATURES

- Fusion ballast of cast iron painted with epoxy dust
- Column of painted steel with epoxy dust
- "Star" cross in die-cast aluminium
- Aluminium plate for glass tops
- 4 PE caps