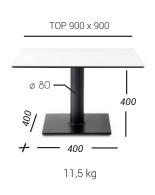

# 105 B*A*SE

Cast iron base composed of rectangular ballast, columns in round sections, "star" cross in die-cast aluminum or dial in aluminum for glass tops.

## STANDARD HEIGHTS

dimensions in millimeters