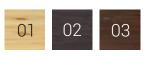

#### Standard wood finishes

01. Natural, 02. Coffe Brown, 03. Nutmeg

### Standard wood finishes

01. Natural, 02. Coffe Brown, 03. Nutmeg

#### Standard wood finishes

01. Natural, 02. Coffe Brown, 03. Nutmeg

Special PF wood finishes

04. White Alabaster, 05. Rock Gray