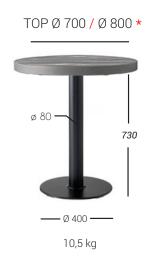

# III BASE

Cast iron base composed of round ballast, column in round sections, "star" cross in die-cast aluminum or dial in aluminum for glass tops.

## STANDARD HEIGHTS

dimensions in millimeters

#### SOLID BEECH WOOD TUBE FOR 730 MM HIGH BASE

## TECHNICAL FEATURES

- Fusion ballast of cast iron painted with epoxy dust
- Column of painted steel with epoxy dust
- "Star" cross in die-cast aluminium
- Aluminium plate for glass tops
- 4 PE caps