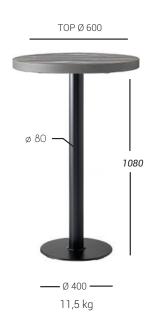

# 109 B*A*SE

Cast iron base composed of round ballast, column in round sections, "star" cross in die-cast aluminum or dial in aluminum for glass tops.

## STANDARD HEIGHTS

dimensions in millimeters

# TECHNICAL FEATURES

- Fusion ballast of cast iron painted with epoxy dust
- Column of painted steel with epoxy dust
- "Star" cross in die-cast aluminium
- Aluminium plate for glass tops
- 4 PE caps