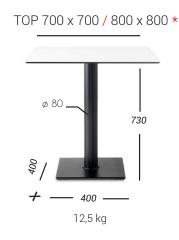

# 110 BASE

Cast iron base composed of square ballast, column in round sections, "star" cross in die-cast aluminum or dial in aluminum for glass tops.

## STANDARD HEIGHTS

dimensions in millimeters

#### TOP 700 x 700 / 800 x 800 \*