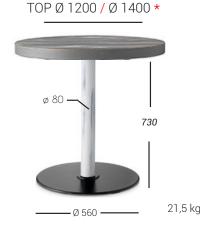

# 109 B*A*SE

Cast iron base composed of round ballast, column in round sections, "star" cross in die-cast aluminum or dial in aluminum for glass tops.

## STANDARD HEIGHTS

dimensions in millimeters