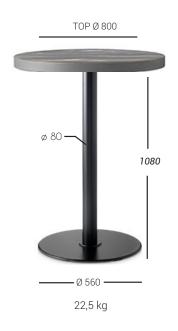

# III BASE

Cast iron base composed of round ballast, column in round sections, "star" cross in die-cast aluminum or dial in aluminum for glass tops.

## STANDARD HEIGHTS

dimensions in millimeters

## TECHNICAL FEATURES

- Fusion ballast of cast iron painted with epoxy dust
- Column of painted steel with epoxy dust
- "Star" cross in die-cast aluminium
- Aluminium plate for glass tops
- 4 PE caps