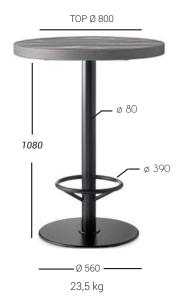

# III BASE

Cast iron base composed of round ballast, column in round sections, "star" cross in die-cast aluminum or dial in aluminum for glass tops.

## STANDARD HEIGHTS

dimensions in millimeters