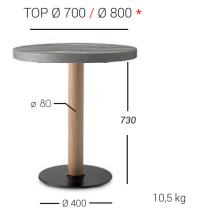

# III BASE

Cast iron base composed of round ballast, column in round sections, "star" cross in die-cast aluminum or dial in aluminum for glass tops.

## STANDARD HEIGHTS

dimensions in millimeters

#### SOLID BEECH WOOD TUBE FOR 730 MM HIGH BASE