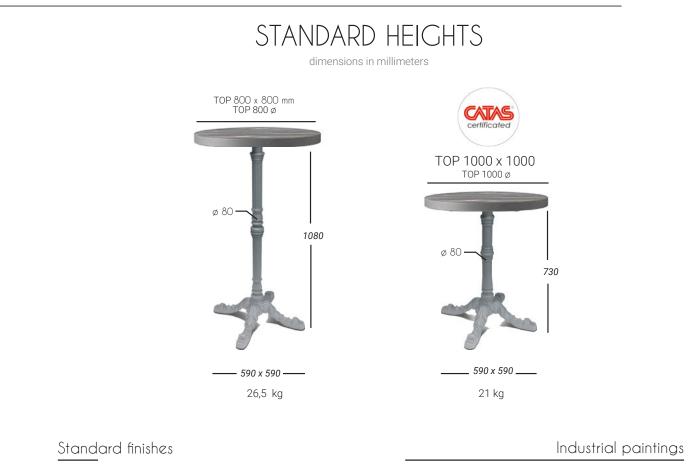

The 101/3 base, characterized by 3 legs, is entirely made of cast iron and fitted with a "star" cross, it is available in two standard heights and can be combined with tops of different shapes and sizes.

The 101/3 base, characterized by 4 legs, is entirely made of cast iron and fitted with a "star" cross, it is available in two standard heights and can be combined with tops of different shapes and sizes.