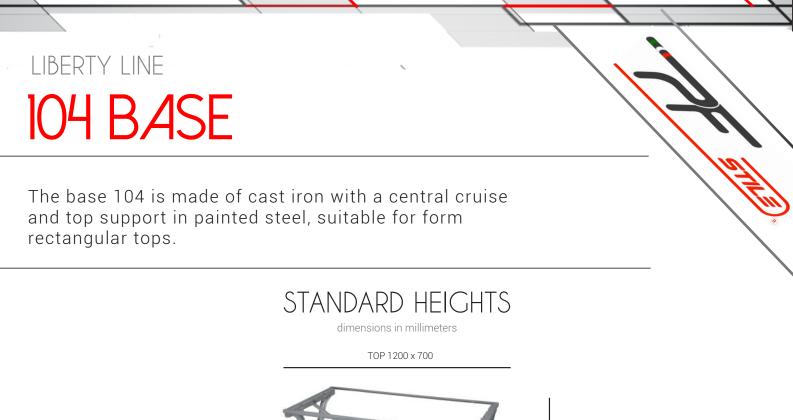

ent shapes and sizes.





LINEA LIBERTY

101/4 BASE

03. Orange Peel Effect Black

Special finishes



- 07. Wrinkle Grey,
- 08. Orange Peel Aluminum



09. Corten, 10. Rust, 11. Graphite Grey, 12. Coal Black, 13. Gunmetal, 14. Burnished Steel

\* see "<u>Warranty, cleaning and maintenance of the</u> products, use and placement of the products"

- Fusion ballast of cast iron painted with epoxy dust
- Column of painted steel with epoxy dust
- "Star" cross in die-cast aluminium
- 4 PE caps

### EXTRAS

- Adjustable feet on request
- Painting in any RAL color
- Exterior outdoor finishing \*
- Transparent polyester coating, anti-fingerprint and matt effect
- Single base cardboard packaging

\* see "<u>Warranty, cleaning and maintenance of the products, use and placement of the products</u>"



690 845 x 405 16,5 kg

16,5 Kg

Standard finishes

#### 03

03. Orange Peel Effect Black

Special finishes



- 05. Wrinkle Cappucc 07. Wrinkle Grey,
- 08. Orange Peel Aluminum

Industrial paintings



09. Corten, 10. Rust, 11. Graphite Grey, 12. Coal Black, 13. Gunmetal, 14. Burnished Steel

\* see "Warranty, cleaning and maintenance of the products, use and placement of the products"

- Fusion ballast of cast iron painted with epoxy dust
- Column of painted steel with epoxy dust
- Single base cardboard packaging

## EXTRAS

- Adjustable feet on request
- Painting in any RAL color
- Exterior outdoor finishing \*
- Transparent polyester coating, anti-fingerprint and matt effect

\* see "Warranty, cleaning and maintenance of the products, use and placement of the products"