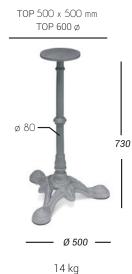

#### Standard finishes



03. Orange Peel Effect Black

Special finishes



- 07. Wrinkle Grey,
- 08. Orange Peel Aluminum

Industrial paintings



09. Corten, 10. Rust, 11. Graphite Grey, 12. Coal Black, 13. Gunmetal, 14. Burnished Steel

\* see "Warranty, cleaning and maintenance of the products, use and placement of the products"

- Fusion ballast of cast iron painted with epoxy dust
- Column of painted steel with epoxy dust
- 3 PE caps

# EXTRAS

- Adjustable feet on request
- Painting in any RAL color
- Exterior outdoor finishing \*
- Transparent polyester coating, anti-fingerprint and matt effect
- Single base cardboard packaging

\* see "Warranty, cleaning and maintenance of the products, use and placement of the products"

The 101/3 base, characterized by 3 legs, is entirely made