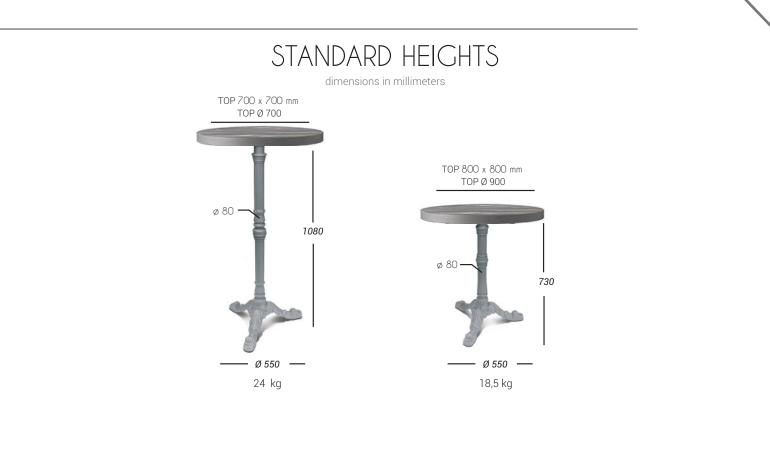

The 101/3 base, characterized by 3 legs, is entirely made of cast iron and fitted with a "star" cross, it is available in two standard heights and can be combined with tops of different shapes and sizes.

The 101/3 base, characterized by 4 legs, is entirely made of cast iron and fitted with a "star" cross, it is available in two standard heights and can be combined with tops of different shapes and sizes.