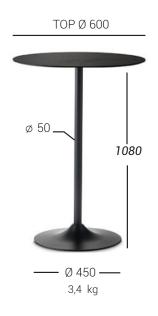

## MATRIX LINE

# MATRIX 45 BASE

Base in painted die-cast aluminum composed of a round section extruded aluminum column, aluminum "star" cruise cast.

## STANDARD HEIGHTS

dimensions in millimeters







### Standard finishes

03

03. Orange Peel Effect Black

## Industrial paintings



09. Corten, 10. Rust, 11. Graphite Grey, 12. Coal Black,13. Gunmetal, 14. Burnished Steel, 15. Industrial Aluminum

#### Special finishes



- 05. Wrinkle White,
- 06. Wrinkle Cappuccino,
- 07. Wrinkle Grey,
- 08. Orange Peel Aluminum

# TECHNICAL DETAILS

- Die-cast painted aluminum base
- Extruded painted aluminum column
- "Star" cross in die-cast aluminium
- 6 PE feet

# **EXTRAS**

- Painting in any RAL color
- Exterior outdoor finishing \*
- Single base cardboard packaging

\* see "Warranty, cleaning and maintenance of the products, use and placement of the products"

## MATRIX LINE

# MATRIX 55 BASE

Base in painted die-cast aluminum composed of a round section extruded aluminum column, aluminum