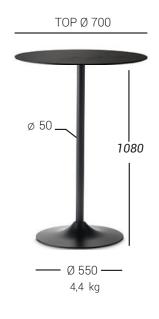

strial paintings



09. Corten, 10. Rust, 11. Graphite Grey, 12. Coal Black,13. Gunmetal, 14. Burnished Steel, 15. Industrial Aluminum

#### Special finishes



- 05. Wrinkle White,
- 06. Wrinkle Cappuccino,
- 07. Wrinkle Grey,
- 08. Orange Peel Aluminum

# TECHNICAL DETAILS

- Die-cast painted aluminum base
- Extruded painted aluminum column
- "Star" cross in die-cast aluminium
- 6 PE feet

# **EXTRAS**

- Painting in any RAL color
- Exterior outdoor finishing \*
- Single base cardboard packaging

\* see "Warranty, cleaning and maintenance of the products, use and placement of the products"

## MATRIX LINE

# MATRIX 55 BASE

Base in painted die-cast aluminum composed of a round section extruded aluminum column, aluminum "star" cruise cast.

## STANDARD HEIGHTS

dimensions in millimeters







### Standard finishes

03

03. Orange Peel Effect Black

## Industrial paintings



09. Corten, 10. Rust, 11. Graphite Grey, 12. Coal Black,13. Gunmetal, 14. Burnished Steel, 15. Industrial Aluminum

#### Special finishes



- 05. Wrinkle White,
- 06. Wrinkle Cappuccino,
- 07. Wrinkle Grey,
- 08. Orange Peel Aluminum

# TECHNICAL DETAILS

- Die-cast painted aluminum base
- Extruded painted aluminum column
- "Star" cross in die-cast aluminium
- 6 PE feet

# **EXTRAS**

- Painting in any RAL color
- Exterior outdoor finishing \*
- Single base cardboard packaging

\* see "Warranty, cleaning and maintenance of the products, use and placement of the products"