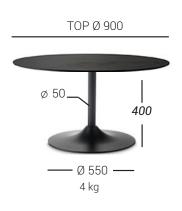

al paintings



09. Corten, 10. Rust, 11. Graphite Grey, 12. Coal Black,13. Gunmetal, 14. Burnished Steel, 15. Industrial Aluminum

#### Special finishes



- 05. Wrinkle White,
- 06. Wrinkle Cappuccino,
- 07. Wrinkle Grey,
- 08. Orange Peel Aluminum

# TECHNICAL DETAILS

- Die-cast painted aluminum base
- Extruded painted aluminum column
- "Star" cross in die-cast aluminium
- 6 PE feet

# **EXTRAS**

- Painting in any RAL color
- Exterior outdoor finishing \*
- Single base cardboard packaging

\* see "Warranty, cleaning and maintenance of the products, use and placement of the products"

## MATRIX LINE

# MATRIX 55 BASE

Base in painted die-cast aluminum composed of a round section extruded aluminum column, aluminum "star" cruise cast.

## STANDARD HEIGHTS

dimensions in millimeters







### Standard finishes

03

03. Orange Peel Effect Black

## Industrial paintings



09. Corten, 10. Rust, 11. Graphite Grey, 12. Coal Black,13. Gunmetal, 14. Burnished Steel, 15. Industrial Aluminum

#### Special finishes



- 05. Wrinkle White,
- 06. Wrinkle Cappuccino,
- 07. Wrinkle Grey,
- 08. Orange Peel Aluminum

# TECHNICAL DETAILS

- Die-cast painted aluminum base
- Extruded painted aluminum column
- "Star" cross in die-cast aluminium
- 6 PE feet

# **EXTRAS**

- Painting in any RAL color
- Exterior outdoor finishing \*
- Single base cardboard packaging

\* see "Warranty, cleaning and maintenance of the products, use and placement of the products"