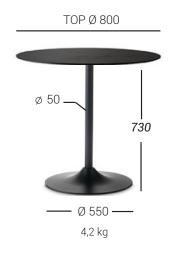

rial paintings



09. Corten, 10. Rust, 11. Graphite Grey, 12. Coal Black,13. Gunmetal, 14. Burnished Steel, 15. Industrial Aluminum

#### Special finishes



- 05. Wrinkle White,
- 06. Wrinkle Cappuccino,
- 07. Wrinkle Grey,
- 08. Orange Peel Aluminum

# TECHNICAL DETAILS

- Die-cast painted aluminum base
- Extruded painted aluminum column
- "Star" cross in die-cast aluminium
- 6 PE feet

# **EXTRAS**

- Painting in any RAL color
- Exterior outdoor finishing \*
- Single base cardboard packaging

\* see "Warranty, cleaning and maintenance of the products, use and placement of the products"

## MATRIX LINE

# MATRIX 55 BASE

Base in painted die-cast aluminum composed of a round section extruded aluminum column, aluminum "star" cruise cast.

## STANDARD HEIGHTS

dimensions in millimeters







### Standard finishes

03

03. Orange Peel Effect Black

## Industrial paintings



09. Corten, 10. Rust, 11. Graphite Grey, 12. Coal Black,13. Gunmetal, 14. Burnished Steel, 15. Industrial Aluminum

#### Special finishes



- 05. Wrinkle White,
- 06. Wrinkle Cappuccino,
- 07. Wrinkle Grey,
- 08. Orange Peel Aluminum

# TECHNICAL DETAILS

- Die-cast painted aluminum base
- Extruded painted aluminum column
- "Star" cross in die-cast aluminium
- 6 PE feet

# **EXTRAS**

- Painting in any RAL color
- Exterior outdoor finishing \*
- Single base cardboard packaging

\* see "Warranty, cleaning and maintenance of the products, use and placement of the products"