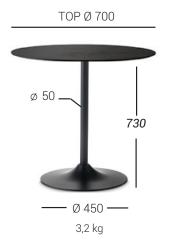

## MATRIX LINE

# MATRIX 45 BASE

Base in painted die-cast aluminum composed of a round section extruded aluminum column, aluminum "star" cruise cast.

## STANDARD HEIGHTS

dimensions in millimeters







### Standard finishes

03

03. Orange Peel Effect Black

## Industrial paintings



09. Corten, 10. Rust, 11. Graphite Grey, 12. Coal Black,13. Gunmetal, 14. Burnished Steel, 15. Industrial Aluminum

#### Special finishes



- 05. Wrinkle White,
- 06. Wrinkle Cappuccino,
- 07. Wrinkle Grey,
- 08. Orange Peel Aluminum

# TECHNICAL DETAILS

- Die-cast painted aluminum base
- Extruded painted aluminum column
- "Star" cross in die-cast aluminium
- 6 PE feet

# **EXTRAS**

- Painting in any RAL color
- Exterior outdoor finishing \*
- Single base cardboard packaging

\* see "Warranty, cleaning and maintenance of the products, use and placement of the products"

## MATRIX LINE

# MATRIX 55 BASE

Base in painted die-cast aluminum composed of a round section extruded aluminum column, aluminum "