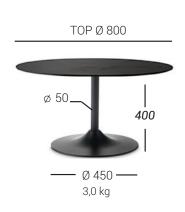

## MATRIX LINE

# MATRIX 45 BASE

Base in painted die-cast aluminum composed of a round section extruded aluminum column, aluminum "star" cruise cast.

## STANDARD HEIGHTS

dimensions in millimeters







### Standard finishes

03

03. Orange Peel Effect Black

## Industrial paintings



09. Corten, 10. Rust, 11. Graphite Grey, 12. Coal Black,13. Gunmetal, 14. Burnished Steel, 15. Industrial Aluminum

#### Special finishes



- 05. Wrinkle White,
- 06. Wrinkle Cappuccino,
- 07. Wrinkle Grey,
- 08. Orange Peel Aluminum

# TECHNICAL DETAILS

- Die-cast painted aluminum base
- Extruded painted aluminum column
- "Star" cross in die-cast aluminium
- 6 PE feet

# **EXTRAS**

- Painting in any RAL color
- Exterior outdoor finishing \*
- Single base cardboard packaging

\* see "Warranty, cleaning and maintenance of the products, use and placement of the products"

## MATRIX LINE

# MATRIX 55 BASE

Base in painted die-cast aluminum composed of a round section extruded aluminum column, aluminum "st