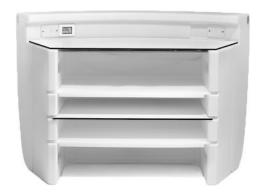

## **EXTRAS**

- White and HPL worktop black interior with two aluminum profiles for the fixing, thickness 10 mm.
- Neutral polyethylene shelves (up to a maximum of three per element).
- White LED lighting system 40W / 400K with 230 / 24V 60W transformer, including a switch and a socket schuko with IP65 protective cover.
- Can be connected to each other by means of a tie rod, up to a maximum of 5 elements