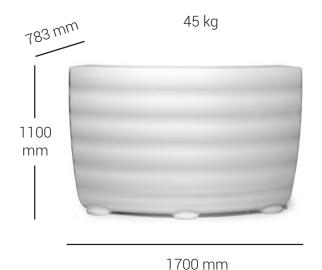

## ANDROYD

Androyd is a modular bar counter entirely made of polyethylene, combine with 5 Androyd elements for form a 360°circle. With Link elements the bar counter Androyd will take on a continuous wave form.

## TECHNICAL FEATURES

- Polyethylene curvilinear counter, 100% non-toxic material
- Composed of three pieces with two foldable side wings, this allows you to take up less space when it is stored.
- 100% recyclable
- Resistant to atmospheric agents and UV rays
- Suitable for outdoor use \*