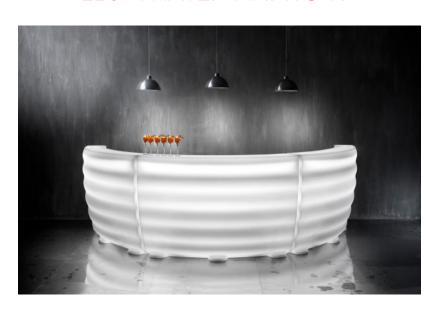

continuous wave form.



Polyethylene shelf

595 mm

1050 mm

9,5 kg





## TECHNICAL FEATURES

- Polyethylene curvilinear counter, 100% non-toxic material
- Composed of three pieces with two foldable side wings, this allows you to take up less space when it is stored.
- 100% recyclable
- Resistant to atmospheric agents and UV rays
- Suitable for outdoor use \*

## **EXTRAS**

- White and HPL worktop black interior with two aluminum profiles for the fixing, thickness 10 mm.
- Neutral polyethylene shelves (up to a maximum of three per element).
- White LED lighting system 40W / 400K with 230 / 24V 60W transformer, including a switch and a socket schuko with IP65 protective cover.
- Can be connected to each other by means of a tie rod, up to a maximum of 5 elements

## ILLUMINATED ANDROYD