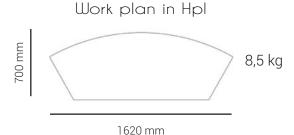

## **EXTRAS**

- White and HPL worktop black interior with two aluminum profiles for the fixing, thickness 10 mm.
- Neutral polyethylene shelves (up to a maximum of three per element).
- White LED lighting system 40W / 400K with 230 / 24V 60W transformer, including a switch and a socket schuko with IP65 protective cover.
- Can be connected to each other by means of a tie rod, up to a maximum of 5 elements