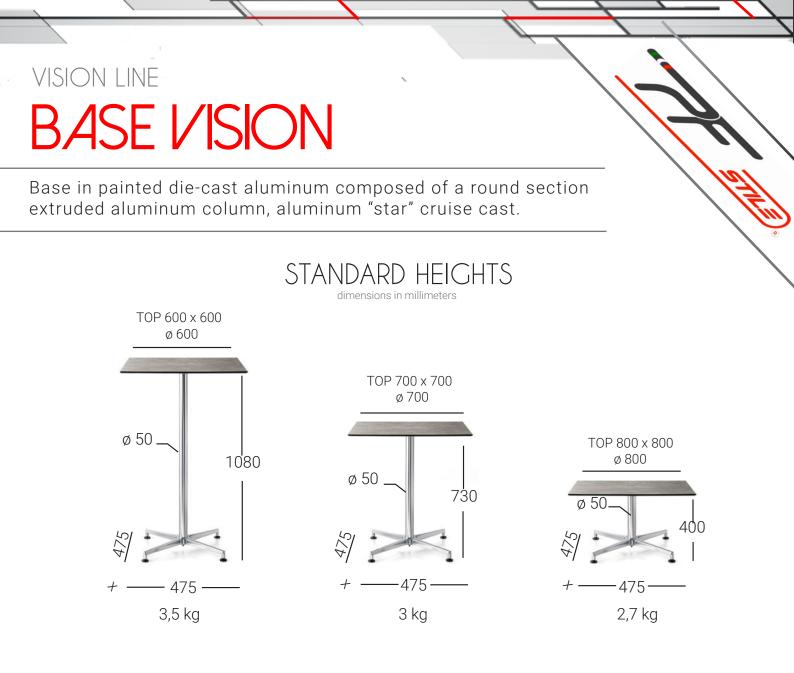

## Standard finishes



03. Orange Peel Effect Black, 04. Shiny Aluminum

Special finishes



- 07. Wrinkle Cappucc
- 08. Orange Peel Aluminum

Industrial paintings

09 10 11 12 13 14 15

09. Corten, 10. Rust, 11. Graphite Grey, 12. Coal Black,13. Gunmetal, 14. Burnished Steel, 15. Industrial Aluminum



## TECHNICAL DETAILS

- Die-cast painted aluminum base
- Extruded painted aluminum column
- "Star" cross in die-cast aluminium
- Mechanism for bringing the plane into a vertical axis
- 4 plug-in caps

## EXTRAS

- Painting in any RAL color
- Exterior outdoor finishing \*
- Single base cardboard packaging

\* see "Warranty, cleaning and maintenance of the products, use and placement of the products"