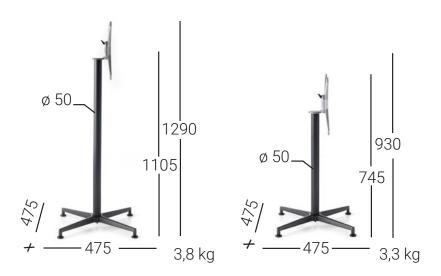

## Standard finishes



03. Orange Peel Effect Black, 04. Shiny Aluminum

Special finishes



- 07. Wrinkle Cappucc
- 08. Orange Peel Aluminum

Industrial paintings

09 10 11 12 13 14 15

09. Corten, 10. Rust, 11. Graphite Grey, 12. Coal Black,13. Gunmetal, 14. Burnished Steel, 15. Industrial Aluminum



## TECHNICAL DETAILS

- Die-cast painted aluminum base
- Extruded painted aluminum column
- "Star" cross in die-cast aluminium
- Mechanism for bringing the plane into a vertical axis
- 4 plug-in caps

## EXTRAS

- Painting in any RAL color
- Exterior outdoor finishing \*
- Single base cardboard packaging

\* see "Warranty, cleaning and maintenance of the products, use and placement of the products"