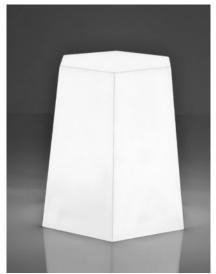

## **FLASH**

Hexagonal base lamp for outdoor and indoor use, entirely made of polyethylene.

## **ILLUMINATED FLASH**

<sup>\*</sup> see "Warranty, cleaning and maintenance of the products, use and placement of the products"