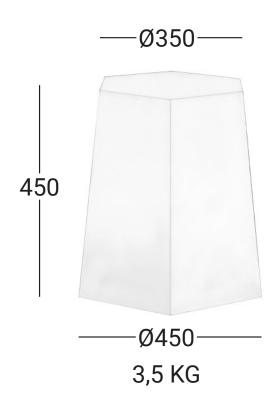

## **FLASH**

Hexagonal base lamp for outdoor and indoor use, entirely made of polyethylene.

## **TECHNICAL FEATURES**

- Polyethylene base (100% non-toxic material)
- Polyethylene 100% recyclable

- Suitable for outdoor use \*
- Resistant to atmospheric agents and UV rays
- Combinable with the base blade runner plastic, bench puzzle, lamp DIAMANTE, rock pouf, plastic / b
- E27 connection for low consumption light bulb energetic