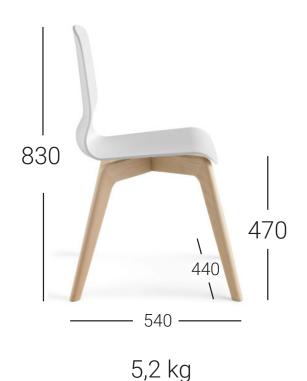

#### WOOD LINE

# GLAMOUR WOOD PLASTIC

Chair realized with technopolymer shell and solid beech wood frame

### TECHNICAL DETAILS

- Solid beachwood frame accurately refined both internally and externally
- Completely desmountable to reduce the transport cost
- Technopolymer non-toxic material shell and 100% recyclable