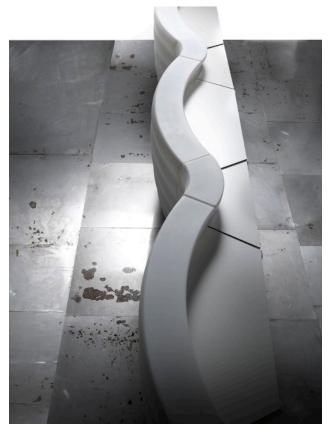

## LINK

Link is a curvilinear shaped counter entirely made of polyethylene, integrated with the Android counter, will take on a continuous wave form.

## TECHNICAL FEATURES

- Polyethylene curvilinear counter, 100% non-toxic material
- Composed of three pieces with two foldable side wings, this allows you to take up less space when it is stored.
- 100% recyclable
- Resistant to atmospheric agents and UV rays
- Suitable for outdoor use \*