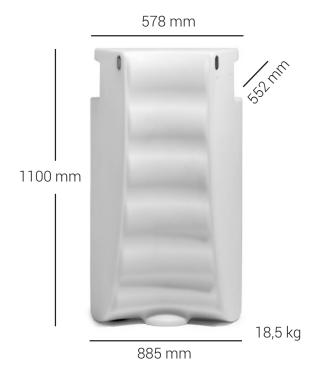

## LINK

Link is a curvilinear shaped counter entirely made of polyethylene, integrated with the Android counter, will take on a continuous wave form.

## TECHNICAL FEATURES

- Polyethylene curvilinear counter, 100% non-toxic material
- Composed of three pieces with two foldable side wings, this allows you to take up less space when it is stored.
- 100% recyclable
- Resistant to atmospheric agents and UV rays
- Suitable for outdoor use \*