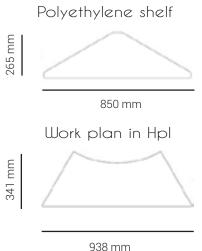

## **EXTRAS**

- White HPL worktop with black interior with two aluminum profiles for the fixing, thickness 10 mm.
- Neutral polyethylene shelves (up to a maximum of three for element).
- White LED lighting system 40W / 400K with transformer.
  230 / 24V 60W including a switch and a socket schuko with IP65 protective cover.