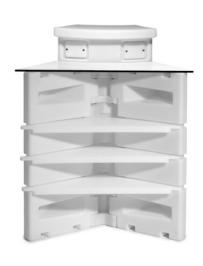

Link is a curvilinear shaped counter entirely made of polyethylene, integrated with the Android counter, will take on a continuous wave form.



## TECHNICAL FEATURES

- Polyethylene curvilinear counter, 100% non-toxic material
- Composed of three pieces with two foldable side wings, this allows you to take up less space when it is stored.
- 100% recyclable
- Resistant to atmospheric agents and UV rays
- Suitable for outdoor use \*

## **EXTRAS**

- White HPL worktop with black interior with two aluminum profiles for the fixing, thickness 10 mm.
- Neutral polyethylene shelves (up to a maximum of three for element).
- White LED lighting system 40W / 400K with transformer.
  230 / 24V 60W including a switch and a socket schuko with IP65 protective cover.

## LINK & ANDROYD COMPOSITION