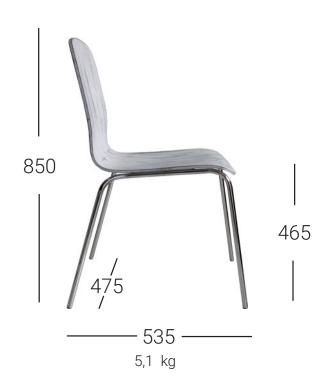

# MILÙ

Chair produced with shell in oak veneered beech plywood, and steel tube frame.

## TECHNICAL FEATURES

- 16 mm steel tube frame
- Easy and intuitive assembly
- Oak veneered beech plywood shell
- 4 ABS caps
- Stackable