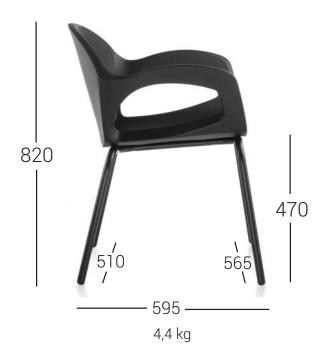

# PEPPER

Armchair made of polyethylene shell and frame in painted aluminum tube.

### TECHNICAL DETAILS

- Frame in painted aluminum tube
- Polyethylene shell (100% non-toxic material)
- Shell is made with Rotational Molding technology
- 4 hemispherical ABS caps
- Polyethylene 100% recyclable 💦