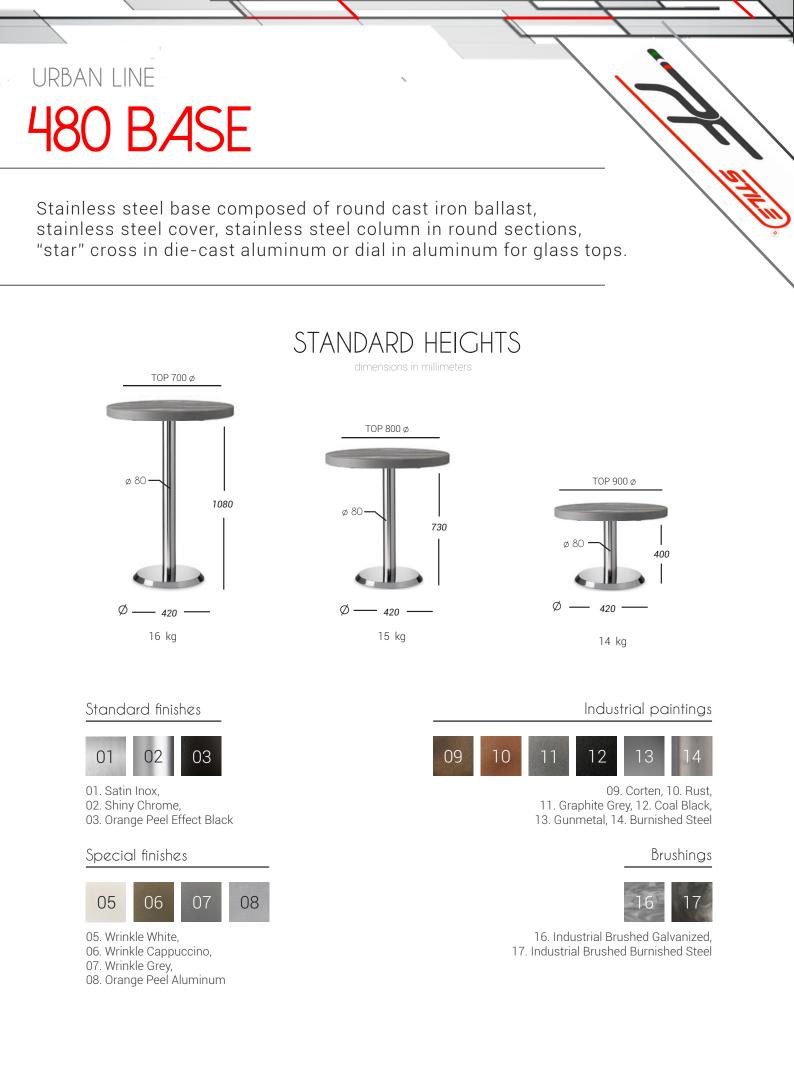

### SOLID BEECH WOOD TUBE FOR 730 MM HIGH BASE



# TECHNICAL FEATURES

- Painted ballest in cast iron
- Stainless steel cover, steel chrome or painted steel
- Stainless steel column, steel chrome or painted steel
- "Star" cross in die-cast aluminium
- Aluminium plate for glass tops
- 4 PE caps

### EXTRAS

- Adjustable feet on request
- Painting in any RAL color
- Exterior outdoor finishing \*
- Transparent polyester coating, anti-fingerprint and matt effect
- Single base cardboard packaging

### - DREAM FOOTREST FOR BASE H 1080 MM



\* see "<u>Warranty, cleaning and maintenance of the</u> products, use and placement of the products"



\* see "<u>Warranty, cleaning and maintenance of the</u> products, use and placement of the products"

#### SOLID BEECH WOOD TUBE FOR 730 MM HIGH BASE