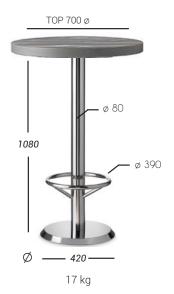

### - DREAM FOOTREST FOR BASE H 1080 MM

\* see "<u>Warranty, cleaning and maintenance of the</u> products, use and placement of the products"

\* see "<u>Warranty, cleaning and maintenance of the</u> products, use and placement of the products"