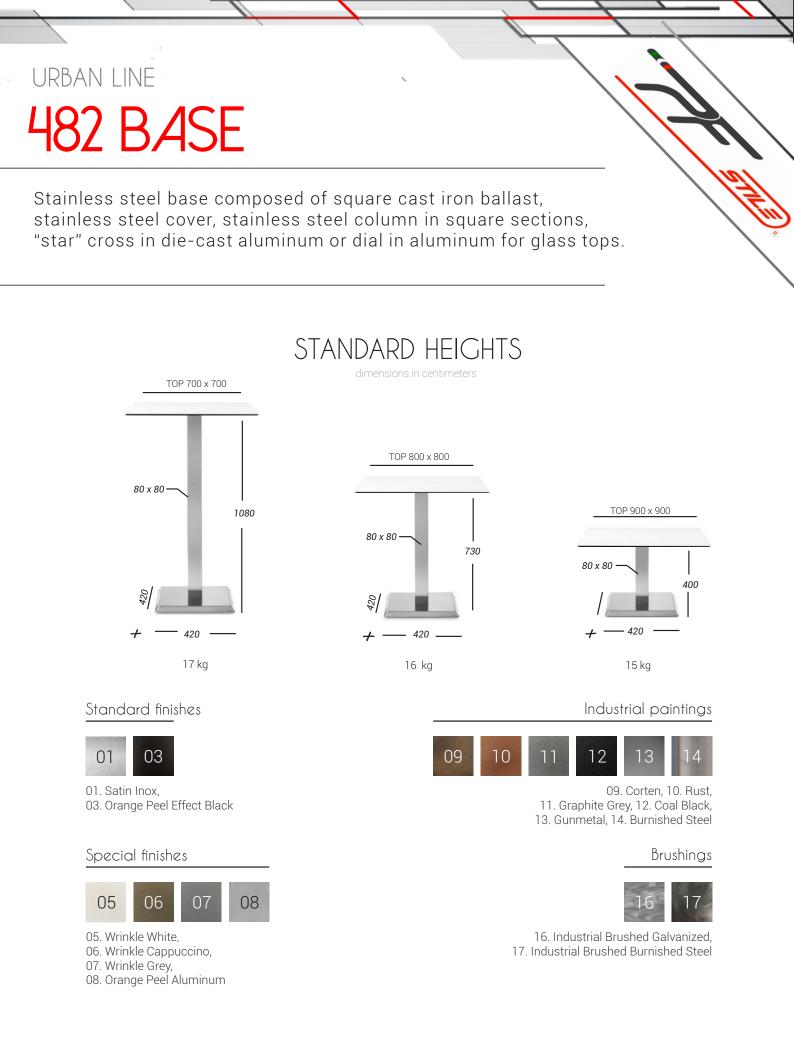

### SOLID BEECH WOOD TUBE FOR 730 MM HIGH BASE



# TECHNICAL FEATURES

- Painted ballest in cast iron
- Stainless steel cover, steel chrome or painted steel
- Stainless steel column, steel chrome or painted steel
- "Star" cross in die-cast aluminium
- Aluminium plate for glass tops
- 4 PE caps

### EXTRAS

- Adjustable feet on request
- Painting in any RAL color
- Exterior outdoor finishing \*
- Transparent polyester coating, anti-fingerprint and matt effect
- Single base cardboard packaging

### - DREAM FOOTREST FOR BASE H 1080 MM



\* see "<u>Warranty, cleaning and maintenance of the</u> products, use and placement of the products"



\* see "<u>Warranty, cleaning and maintenance of the</u> products, use and placement of the products"

#### SOLID BEECH WOOD TUBE FOR 730 MM HIGH BASE



# TECHNICAL FEATURES

- Painted ballest in cast iron
- Stainless steel satin cover or painted steel
- Stainless steel column or painted steel
- "Star" cross in die-cast aluminium
- Aluminium plate for glass tops
- 4 PE caps

## EXTRAS

- Adjustable feet on request
- Painting in any RAL color
- Exterior outdoor finishing \*
- Transparent polyester coating, anti-fingerprint and matt effect
- Single base cardboard packaging

\* see "<u>Warranty, cleaning and maintenance of the</u> products, use and placement of the products" N.B: top measurements are indicative or recommended by PF STILE N.B: the woods may undergo variations of tone from p