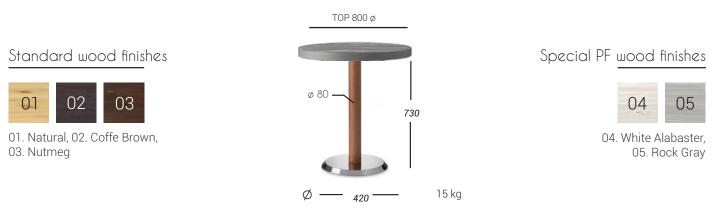

### SOLID BEECH WOOD TUBE FOR 730 MM HIGH BASE

#### SOLID BEECH WOOD TUBE FOR 730 MM HIGH BASE