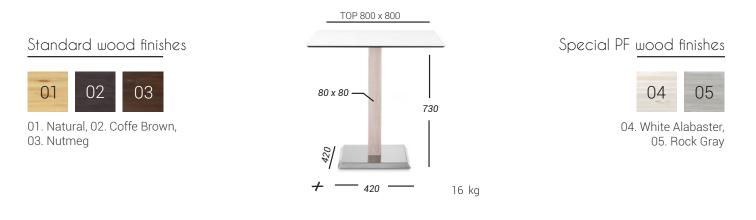

### SOLID BEECH WOOD TUBE FOR 730 MM HIGH BASE

#### SOLID BEECH WOOD TUBE FOR 730 MM HIGH BASE