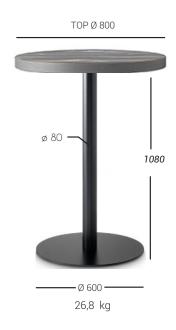

# 020F BASE

Stainless steel base composed of round steel ballast, steel column in roubd sections, "star" cross in die-cast aluminum, dial in aluminum for glass tops or a reinfored iron plate "forte" for fixing oversized table tops.

### STANDARD HEIGHTS

dimensions in millimeters

<sup>\*</sup> see "Warranty, cleaning and maintenance of the products, use and placement of the products"

- Painted steel ballast with epoxy dust
- Painted steel column
- "Star" cross in die-cast aluminium (on demand a reinfored iron plate "forte" for fixing oversized table tops)
- Aluminium plate for glass tops
- 4 fixed feet