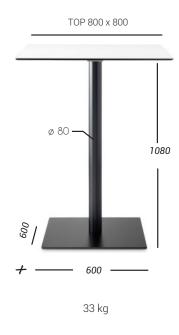

# 020F BASE

Stainless steel base composed of round steel ballast, steel column in roubd sections, "star" cross in die-cast aluminum, dial in aluminum for glass tops or a reinfored iron plate "forte" for fixing oversized table tops.

### STANDARD HEIGHTS

dimensions in millimeters