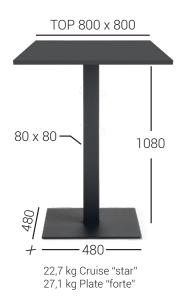

# OIOF BASE

Stainless steel base composed of round steel ballast, steel column in round sections, "star" cross in die-cast aluminum, dial in aluminum for glass tops or a reinfored iron plate "forte" for fixing oversized table tops.

# STANDARD HEIGHTS

dimensions in millimeters