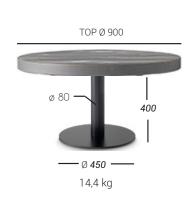

# 050F BASE

Stainless steel base composed of square steel ballast, steel column in round sections, "star" cross in die-cast aluminum, dial in aluminum for glass tops or a reinfored iron plate "forte" for fixing oversized table tops.

# STANDARD HEIGHTS

dimensions in millimeters