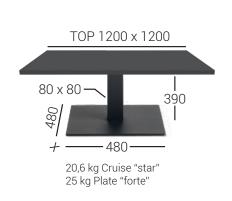

# 050F BASE

Stainless steel base composed of square steel ballast, steel column in round sections, "star" cross in die-cast aluminum, dial in aluminum for glass tops or a reinfored iron plate "forte" for fixing oversized table tops.

# STANDARD HEIGHTS

dimensions in millimeters