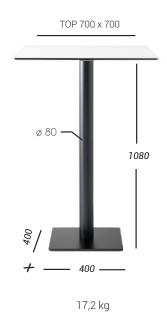

# 020F BASE

Stainless steel base composed of round steel ballast, steel column in roubd sections, "star" cross in die-cast aluminum, dial in aluminum for glass tops or a reinfored iron plate "forte" for fixing oversized table tops.

### STANDARD HEIGHTS

dimensions in millimeters

#### **EXTRAS**

- Painting in any RAL color
- Exterior outdoor finishing \*
- Transparent polyester coating, anti-fingerprint and matt effect
- Single base cardboard packaging
- DREAM FOOTREST FOR BASE H 1080 MM