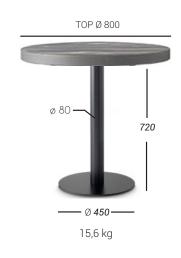

# 020F BASE

Stainless steel base composed of round steel ballast, steel column in roubd sections, "star" cross in die-cast aluminum, dial in aluminum for glass tops or a reinfored iron plate "forte" for fixing oversized table tops.

### STANDARD HEIGHTS

dimensions in millimeters