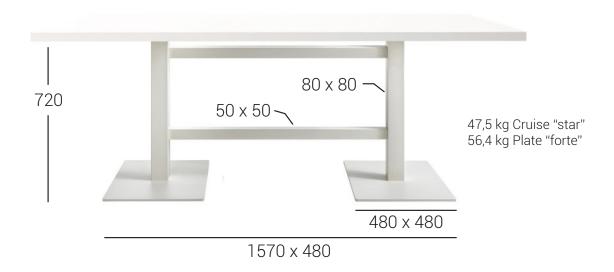

# 060F DOUBLE BASE

Steel base, composed of two square steel ballasts, two columns and two square connecting crossbars. It is equipped with two die cast aluminum crosses or two iron plates, for wide tops

# STANDARD HEIGHTS

dimensions in millimeters

TOP 2400 x 1000 / 2600 x 1000 \*