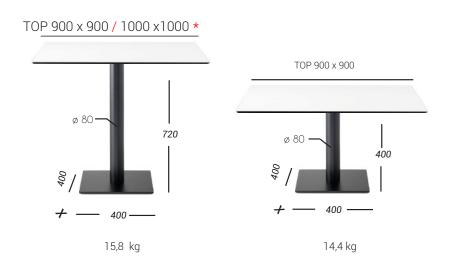

# 050F BASE

Stainless steel base composed of square steel ballast, steel column in round sections, "star" cross in die-cast aluminum, dial in aluminum for glass tops or a reinfored iron plate "forte" for fixing oversized table tops.

# STANDARD HEIGHTS

dimensions in millimeters

### **EXTRAS**

- Painting in any RAL color
- Exterior outdoor finishing \*
- Transparent polyester coating, anti-fingerprint and matt effect
- Single base cardboard packaging
- DREAM FOOTREST FOR BASE H 1080 MM