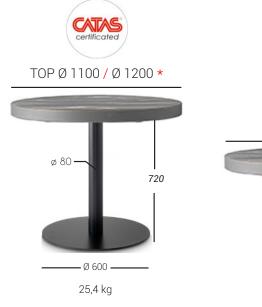

# 050F BASE

Stainless steel base composed of square steel ballast, steel column in round sections, "star" cross in die-cast aluminum, dial in aluminum for glass tops or a reinfored iron plate "forte" for fixing oversized table tops.

# STANDARD HEIGHTS

dimensions in millimeters

- Painted steel ballast with epoxy dust
- Painted steel column
- "Star" cross in die-cast aluminium (on demand a reinfored iron plate "forte" for fixing oversized table tops)
- Aluminium plate for glass tops
- 4 fixed feet