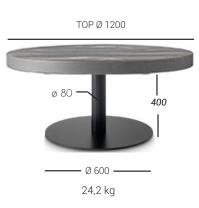

# OIOF BASE

Stainless steel base composed of round steel ballast, steel column in round sections, "star" cross in die-cast aluminum, dial in aluminum for glass tops or a reinfored iron plate "forte" for fixing oversized table tops.

# STANDARD HEIGHTS

dimensions in millimeters