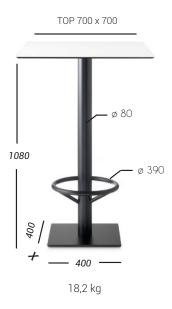

# OIOF BASE

Stainless steel base composed of round steel ballast, steel column in round sections, "star" cross in die-cast aluminum, dial in aluminum for glass tops or a reinfored iron plate "forte" for fixing oversized table tops.

# STANDARD HEIGHTS

dimensions in millimeters