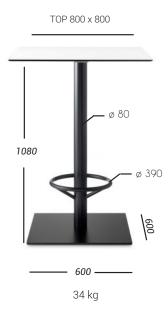

# OIOF BASE

Stainless steel base composed of round steel ballast, steel column in round sections, "star" cross in die-cast aluminum, dial in aluminum for glass tops or a reinfored iron plate "forte" for fixing oversized table tops.

# STANDARD HEIGHTS

dimensions in millimeters