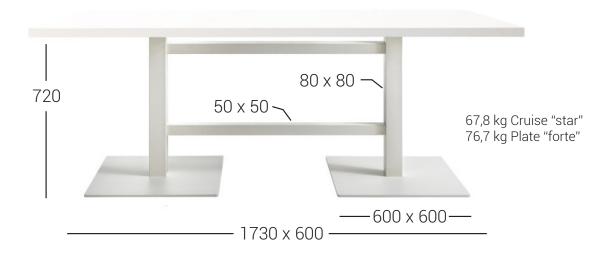

# 060F DOUBLE BASE

Steel base, composed of two square steel ballasts, two columns and two square connecting crossbars. It is equipped with two die cast aluminum crosses or two iron plates, for wide tops

# STANDARD HEIGHTS

dimensions in millimeters

TOP 2400 x 1000 / 2600 x 1000 \*