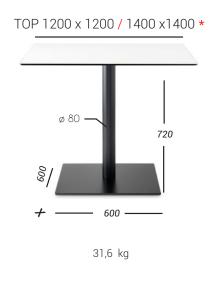

# 050F BASE

Stainless steel base composed of square steel ballast, steel column in round sections, "star" cross in die-cast aluminum, dial in aluminum for glass tops or a reinfored iron plate "forte" for fixing oversized table tops.

# STANDARD HEIGHTS

dimensions in millimeters