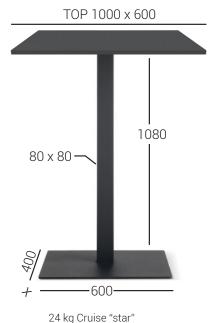

# 070FQS BASE

Stainless steel base composed of rectangular steel ballast, steel columns in square sections, "star" cross in die-cast aluminum, dial in aluminum for glass tops or a reinfored iron plate "forte" for fixing oversized table tops.

## STANDARD HEIGHTS

dimensions in millimeters

28,5 kg Plate "forte"

#### Standard finishes

03. Orange Peel Effect Black

22,5 kg Cruise "star" 27 kg Plate "forte"

21,5 kg Cruise "star" 26 kg Plate "forte"