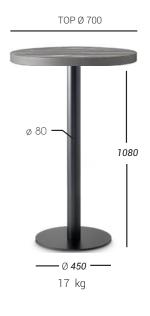

# OIOF BASE

Stainless steel base composed of round steel ballast, steel column in round sections, "star" cross in die-cast aluminum, dial in aluminum for glass tops or a reinfored iron plate "forte" for fixing oversized table tops.

# STANDARD HEIGHTS

dimensions in millimeters