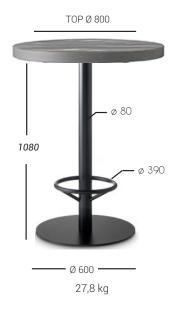

# OIOF BASE

Stainless steel base composed of round steel ballast, steel column in round sections, "star" cross in die-cast aluminum, dial in aluminum for glass tops or a reinfored iron plate "forte" for fixing oversized table tops.

# STANDARD HEIGHTS

dimensions in millimeters

#### **EXTRAS**

- Painting in any RAL color
- Exterior outdoor finishing \*
- Transparent polyester coating, anti-fingerprint and matt effect
- Single base cardboard packaging
- DREAM FOOTREST FOR BASE H 1080 MM