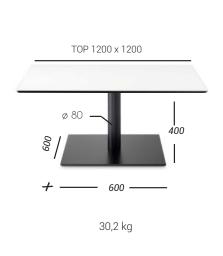

# 050F BASE

Stainless steel base composed of square steel ballast, steel column in round sections, "star" cross in die-cast aluminum, dial in aluminum for glass tops or a reinfored iron plate "forte" for fixing oversized table tops.

# STANDARD HEIGHTS

dimensions in millimeters