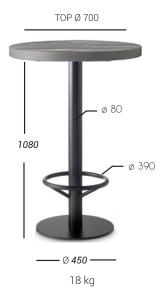

# OIOF BASE

Stainless steel base composed of round steel ballast, steel column in round sections, "star" cross in die-cast aluminum, dial in aluminum for glass tops or a reinfored iron plate "forte" for fixing oversized table tops.

# STANDARD HEIGHTS

dimensions in millimeters

- Painted steel ballast with epoxy dust
- Painted steel column
- "Star" cross in die-cast aluminium (on demand a reinfored iron plate "forte" for fixing oversized table tops)
- Aluminium plate for glass tops
- 4 fixed feet