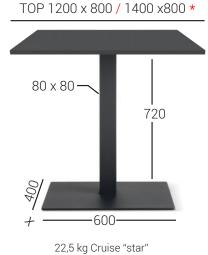

# 070FQS BASE

Stainless steel base composed of rectangular steel ballast, steel columns in square sections, "star" cross in die-cast aluminum, dial in aluminum for glass tops or a reinfored iron plate "forte" for fixing oversized table tops.

## STANDARD HEIGHTS

dimensions in millimeters

28,5 kg Plate "forte"

#### Standard finishes

03. Orange Peel Effect Black

22,5 kg Cruise "star" 27 kg Plate "forte"

21,5 kg Cruise "star" 26 kg Plate "forte"