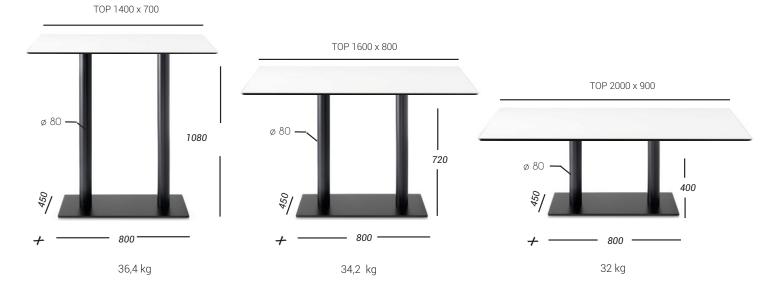

# STANDARD HEIGHTS

dimensions in millimeters

# 020F BASE

Stainless steel base composed of round steel ballast, steel column in roubd sections, "star" cross in die-cast aluminum, dial in aluminum for glass tops or a reinfored iron plate "forte" for fixing oversized table tops.