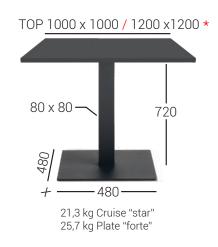

# 020F BASE

Stainless steel base composed of round steel ballast, steel column in roubd sections, "star" cross in die-cast aluminum, dial in aluminum for glass tops or a reinfored iron plate "forte" for fixing oversized table tops.

### STANDARD HEIGHTS

dimensions in millimeters