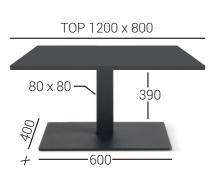

# 070F BASE

Stainless steel base composed of rectangular steel ballast, steel columns in round sections, "star" cross in die-cast aluminum, dial in aluminum for glass tops or a reinfored iron plate "forte" for fixing oversized table tops.

## STANDARD HEIGHTS

dimensions in millimeters