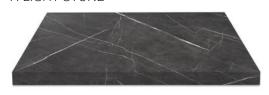

## MELAMINE 25 TOPS

Top in water repellent chipboard, covered in melamine foil. ABS edge in the color and ( **polyurethane** ) glue and four M6 steel compasses for fixing cross "star"

2. ANTHRACITE

3. DOVE GREY

4. SONOMA OAK

5. LIGHT WALNUT

6. DARK WALNUT

7. LIGHT STONE