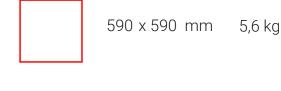

## MELAMINE 25 TOPS

Top in water repellent chipboard, covered in melamine foil. ABS edge in the color and ( **polyurethane** ) glue and four M6 steel compasses for fixing cross "star"





2. ANTHRACITE



3. DOVE GREY



4. SONOMA OAK



5. LIGHT WALNUT



6. DARK WALNUT



7. LIGHT STONE



## STANDARD DIMENTIONS







## TECHNICAL FEATURES

- Water repellent (white, anthracite, dove grey, sonoma oak)
- 4 M6 steel compasses for cross "star"
- 25 mm depht
- ABS edge with ( polyurethane ) glue

## **EXTRAS**

- other tops of various dimensions and colours available on **request**
- Screw kit for the attachment of the base to the base

N.B: the colors are indicative and may undergo variations of tone

see "Warranty, cleaning and maintenance of the products, use and placement of the products"