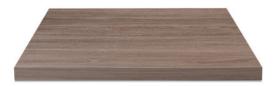

## MELAMINE 25 TOPS

Top in water repellent chipboard, covered in melamine foil. ABS edge in the color and ( **polyurethane** ) glue and four M6 steel compasses for fixing cross "star"

2. ANTHRACITE

3. DOVE GREY

4. SONOMA OAK

5. LIGHT WALNUT

6. DARK WALNUT

7. LIGHT STONE