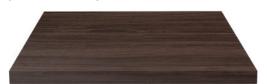

## MELAMINE 25 TOPS

Top in water repellent chipboard, covered in melamine foil. ABS edge in the color and ( **polyurethane** ) glue and four M6 steel compasses for fixing cross "star"

2. ANTHRACITE

3. DOVE GREY

4. SONOMA OAK

5. LIGHT WALNUT

6. DARK WALNUT

7. LIGHT STONE