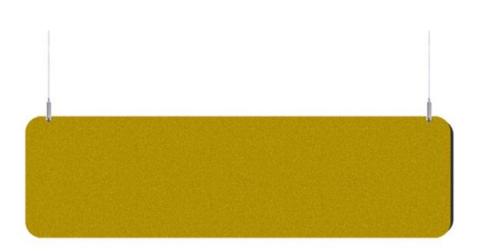

#### NAME:

GEOMETRIC baffle

#### **DESCRIPTION:**

Thermobonded sound-absorbing monomateric panel

### APPLICATION

· Suspended with magnets or cables

### DIMENSIONS:

• **Custom**: Laser cuts can be made with customized dimensions. Panels may have different thickness depending on the material.