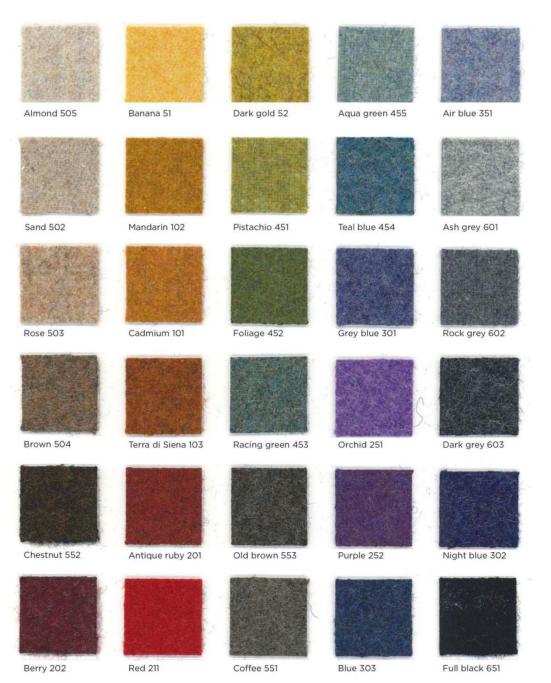

ine 234    | Dark blue 334T     | Taupe 607        | Old silver 625  |
| Peacock blue 411 | Fuchsia 173  | Purple 262      | Midnight blue 333T | Dark mud 571     | Black 651       |

# ECOfeit 🖛 😂 🛹

# OPTIONAL: & CE



Dark musk 22

Bordeaux 192

Grape 603

Blue 193





Deep sea blue 963





Dark grey 923



### PETfelt 🖬 😂 🖉 Pink 17 Grey 4 Yellow 3 Kiwy 28 Light blue 8 Beige 16 Orange 9 Opal 33 Acid green 7 Blue 13 Alabaster 32 Dark Orange 14 Fuchsia 10 Water green 2 Azure 1



Tuscan brown 20

Red 6

Bordeaux 15



Mud 19



Rich black 18



Pale yellow 41



Ruby red 27



Purple 11

Grapes 23

Pastel pink 37





Celadon 39





La salle green 12



Jungle green 31



Grey green 22



Egg blue 38

Dark blue 5



Summer night 21



Pacific blue 29

# OPTIONAL: 🕻 CE

## TWEED 🔌 🗃 🗘