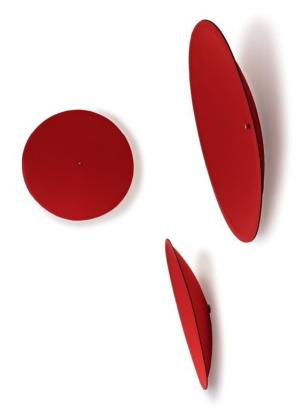

#### **DESCRIPTION:**

Thermobonded sound-absorbing monomateric panel

### **APPLICATION:**

- Wall with magnets
- Ceiling with magnets

DATA SHEET