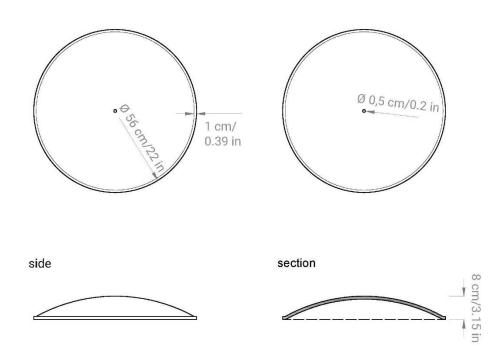

#### **DIMENSIONS:**

- Ø **56** x THK **8** cm
- Ø 22 x THK 3.15 in

NOTE: Panels may have differences in thickness due to the type of material

### WEIGHT:

- 3 Kg/m<sup>2</sup>
- 0.62 lb/ft<sup>2</sup>