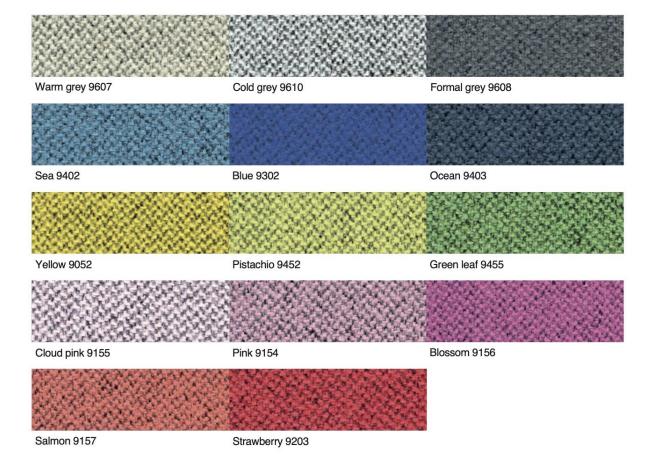

100% poliestere 100% polyester

| Beige 104        | Mauve 23V       | Marsala 80        |
|------------------|-----------------|-------------------|
|                  |                 |                   |
| Yellow 26        | Cherry 10V      | Bordeaux 90       |
|                  |                 |                   |
| Taupe 205        | Graphite 617    | Brown 100         |
|                  |                 |                   |
| Bright green 12V | Salvia green 56 | Lagoon 15V        |
|                  |                 |                   |
| Grey 616         | Avio 16V        | Deep sea blue 14V |
|                  |                 |                   |

Dark blue 666