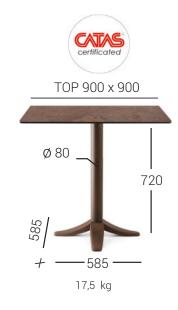

## PETRA LINE

# PETRA BASE

Petra, the new PF STILE creation. Base in cast iron, with the possibility to require round or square column

## STANDARD HEIGHTS

dimensions in millimeters







### Standard finishes



03. Orange Peel Effect Black

## Industrial paintings



09. Corten, 10. Rust, 11. Graphite Grey, 12. Coal Black, 13. Gunmetal, 14. Burnished Steel

#### Special finishes



- 05. Wrinkle White,
- 06. Wrinkle Cappuccino,
- 07. Wrinkle Grey,
- 08. Orange Peel Aluminum

# TECHNICAL FEATURES

- Fusion ballast of cast iron painted with epoxy dust
- Column of painted steel with epoxy dust
- "Star" cross in die-cast aluminium
- Aluminium plate for glass tops
- 4 adjustable feet

## **EXTRAS**

- Painting in any RAL color
- Exterior outdoor finishing \*
- Transparent polyester coating, anti-fingerprint and matt effect
- Single base cardboard packaging

<sup>\*</sup> see "Warranty, cleaning and maintenance of the products, use and placement of the products"

## PETRA L