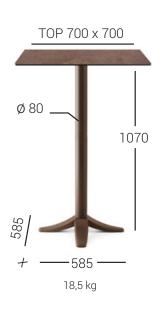

## PETRA LINE

# PETRA BASE

Petra, the new PF STILE creation. Base in cast iron, with the possibility to require round or square column

## STANDARD HEIGHTS

dimensions in millimeters







### Standard finishes



03. Orange Peel Effect Black

## Industrial paintings



09. Corten, 10. Rust, 11. Graphite Grey, 12. Coal Black, 13. Gunmetal, 14. Burnished Steel

#### Special finishes



- 05. Wrinkle White,
- 06. Wrinkle Cappuccino,
- 07. Wrinkle Grey,
- 08. Orange Peel Aluminum

# TECHNICAL FEATURES

- Fusion ballast of cast iron painted with epoxy dust
- Column of painted steel with epoxy dust
- "Star" cross in die-cast aluminium
- Aluminium plate for glass tops
- 4 adjustable feet

## **EXTRAS**

- Painting in any RAL color
- Exterior outdoor finishing \*
- Transparent polyester coating, anti-fingerprint and matt effect
- Single base cardboard packaging

<sup>\*</sup> see "Warranty, cleaning and maintenance of the products, use and placement of the products"

## PETRA