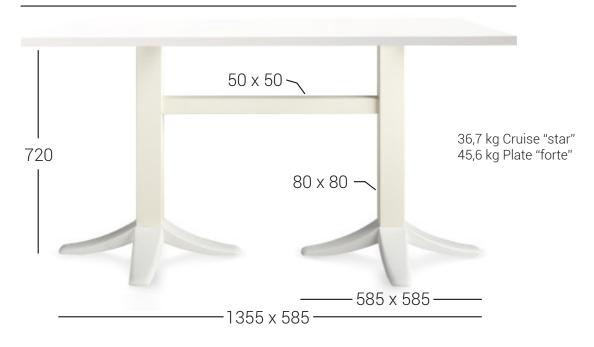

# PETRAQ DOUBLE BASE

Cast iron bases composed of two four-leg ballasts, two columns and two square connecting crossbar. It is equipped with two die cast aluminum crosses or two iron plates, for wide tops.

# STANDARD HEIGHTS

dimensions in millimeters

TOP 2000 x 1000 / 2200 x 1000 \*