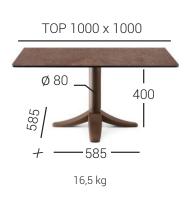

## PETRA LINE

# PETRA BASE

Petra, the new PF STILE creation. Base in cast iron, with the possibility to require round or square column

## STANDARD HEIGHTS

dimensions in millimeters







### Standard finishes



03. Orange Peel Effect Black

## Industrial paintings



09. Corten, 10. Rust, 11. Graphite Grey, 12. Coal Black, 13. Gunmetal, 14. Burnished Steel

#### Special finishes



- 05. Wrinkle White,
- 06. Wrinkle Cappuccino,
- 07. Wrinkle Grey,
- 08. Orange Peel Aluminum

# TECHNICAL FEATURES

- Fusion ballast of cast iron painted with epoxy dust
- Column of painted steel with epoxy dust
- "Star" cross in die-cast aluminium
- Aluminium plate for glass tops
- 4 adjustable feet

## **EXTRAS**

- Painting in any RAL color
- Exterior outdoor finishing \*
- Transparent polyester coating, anti-fingerprint and matt effect
- Single base cardboard packaging

<sup>\*</sup> see "Warranty, cleaning and maintenance of the products, use and placement of the products"

## PETRA LIN