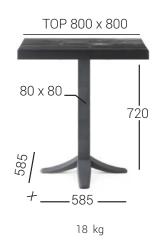

### Special finishes



- 05. Wrinkle White,
- 06. Wrinkle Cappuccino,
- 07. Wrinkle Grey,
- 08. Orange Peel Aluminum

# TECHNICAL FEATURES

- Fusion ballast of cast iron painted with epoxy dust
- Column of painted steel with epoxy dust
- "Star" cross in die-cast aluminium
- Aluminium plate for glass tops
- 4 adjustable feet

## **EXTRAS**

- Painting in any RAL color
- Exterior outdoor finishing \*
- Transparent polyester coating, anti-fingerprint and matt effect
- Single base cardboard packaging

<sup>\*</sup> see "Warranty, cleaning and maintenance of the products, use and placement of the products"

## PETRA LINE

# PETRAQ BASE

Petra, the new PF STILE creation. Base in cast iron, with the possibility to require round or square column

## STANDARD HEIGHTS

dimensions in millimeters







### Standard finishes



03. Orange Peel Effect Black

## Industrial paintings



09. Corten, 10. Rust, 11. Graphite Grey, 12. Coal Black, 13. Gunmetal, 14. Burnished Steel

## Special finishes



- 05. Wrinkle White,
- 06. Wrinkle Cappuccino,
- 07. Wrinkle Grey,
- 08. Orange Peel Aluminum

# TECHNICAL FEATURES

- Fusion ballast of cast iron painted with epoxy dust
- Column of painted steel with epoxy dust
- "Star" cross in die-cast aluminium
- Aluminium plate for glass tops
- 4 adjustable feet

## **EXTRAS**

- Painting in any RAL color
- Exterior outdoor finishing \*
- Transparent polyester coating, anti-fingerprint and matt effect
- Single base cardboard packaging

<sup>\*</sup> see "Warranty, cleaning and maintenance of the products, use and placement of the products"

PETRA LINE