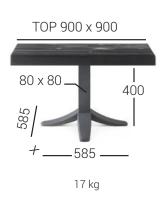

# Special finishes



- 05. Wrinkle White,
- 06. Wrinkle Cappuccino,
- 07. Wrinkle Grey,
- 08. Orange Peel Aluminum

# TECHNICAL FEATURES

- Fusion ballast of cast iron painted with epoxy dust
- Column of painted steel with epoxy dust
- "Star" cross in die-cast aluminium
- Aluminium plate for glass tops
- 4 adjustable feet

## **EXTRAS**

- Painting in any RAL color
- Exterior outdoor finishing \*
- Transparent polyester coating, anti-fingerprint and matt effect
- Single base cardboard packaging

<sup>\*</sup> see "Warranty, cleaning and maintenance of the products, use and placement of the products"

## PETRA LINE

# PETRAQ BASE

Petra, the new PF STILE creation. Base in cast iron, with the possibility to require round or square column

## STANDARD HEIGHTS

dimensions in millimeters







### Standard finishes



03. Orange Peel Effect Black

## Industrial paintings



09. Corten, 10. Rust, 11. Graphite Grey, 12. Coal Black, 13. Gunmetal, 14. Burnished Steel

## Special finishes



- 05. Wrinkle White,
- 06. Wrinkle Cappuccino,
- 07. Wrinkle Grey,
- 08. Orange Peel Aluminum

# TECHNICAL FEATURES

- Fusion ballast of cast iron painted with epoxy dust
- Column of painted steel with epoxy dust
- "Star" cross in die-cast aluminium
- Aluminium plate for glass tops
- 4 adjustable feet

## **EXTRAS**

- Painting in any RAL color
- Exterior outdoor finishing \*
- Transparent polyester coating, anti-fingerprint and matt effect
- Single base cardboard packaging

<sup>\*</sup> see "Warranty, cleaning and maintenance of the products, use and placement of the products"

PETRA LINE

#