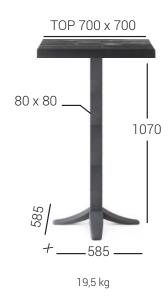

#### Special finishes



- 05. Wrinkle White,
- 06. Wrinkle Cappuccino,
- 07. Wrinkle Grey,
- 08. Orange Peel Aluminum

# TECHNICAL FEATURES

- Fusion ballast of cast iron painted with epoxy dust
- Column of painted steel with epoxy dust
- "Star" cross in die-cast aluminium
- Aluminium plate for glass tops
- 4 adjustable feet

## **EXTRAS**

- Painting in any RAL color
- Exterior outdoor finishing \*
- Transparent polyester coating, anti-fingerprint and matt effect
- Single base cardboard packaging

<sup>\*</sup> see "Warranty, cleaning and maintenance of the products, use and placement of the products"

## PETRA LINE

# PETRAQ BASE

Petra, the new PF STILE creation. Base in cast iron, with the possibility to require round or square column

## STANDARD HEIGHTS

dimensions in millimeters







### Standard finishes



03. Orange Peel Effect Black

## Industrial paintings



09. Corten, 10. Rust, 11. Graphite Grey, 12. Coal Black, 13. Gunmetal, 14. Burnished Steel

## Special finishes



- 05. Wrinkle White,
- 06. Wrinkle Cappuccino,
- 07. Wrinkle Grey,
- 08. Orange Peel Aluminum

# TECHNICAL FEATURES

- Fusion ballast of cast iron painted with epoxy dust
- Column of painted steel with epoxy dust
- "Star" cross in die-cast aluminium
- Aluminium plate for glass tops
- 4 adjustable feet

## **EXTRAS**

- Painting in any RAL color
- Exterior outdoor finishing \*
- Transparent polyester coating, anti-fingerprint and matt effect
- Single base cardboard packaging

<sup>\*</sup> see "Warranty, cleaning and maintenance of the products, use and placement of the products"

PETRA LINE