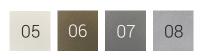

#### Special finishes

- 05. Wrinkle White,
- 06. Wrinkle Cappuccino,
- 07. Wrinkle Grey,
- 08. Orange Peel Aluminum

09. Corten, 10. Rust, 11. Graphite Grey, 12. Coal Black, 13. Gunmetal, 14. Burnished Steel