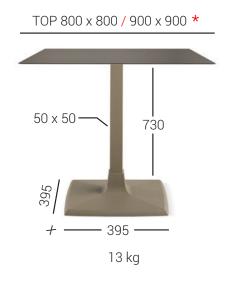

### CAPITOL LINE

# **CAPITOL**

Cast iron base composed of square ballast, painted steel columns in square sections, "star" cross in die-cast aluminum, dial in aluminum for glass tops.

# STANDARD HEIGHTS

dimensions in millimeters







#### Standard finishes

03

03. Orange Peel Effect Black

#### Industrial paintings













#### Special finishes



- 05. Wrinkle White,
- 06. Wrinkle Cappuccino,
- 07. Wrinkle Grey,
- 08. Orange Peel Aluminum

09. Corten, 10. Rust, 11. Graphite Grey, 12. Coal Black, 13. Gunmetal, 14. Burnished Steel

<sup>\*</sup> see "Warranty, cleaning and maintenance of the products, use and placement of the products"

# TECHNICAL FEATURES

- Fusion ballast of cast iron painted with epoxy dust
- Column of painted steel with epoxy dust
- "Star" cross in die-cast aluminium
- Aluminium plate for glass tops
- 4 adjustable feet

## **EXTRAS**

- Painting in any RAL color
- Exterior outdoor finishing \*
- Transparent polyester coating, anti-fingerprint and matt effect
- Single base cardboard packag