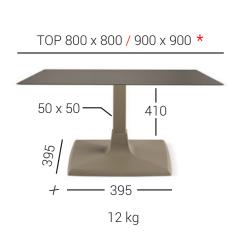

### CAPITOL LINE

# **CAPITOL**

Cast iron base composed of square ballast, painted steel columns in square sections, "star" cross in die-cast aluminum, dial in aluminum for glass tops.

# STANDARD HEIGHTS

dimensions in millimeters







#### Standard finishes

03

03. Orange Peel Effect Black

#### Industrial paintings













#### Special finishes



- 05. Wrinkle White,
- 06. Wrinkle Cappuccino,
- 07. Wrinkle Grey,
- 08. Orange Peel Aluminum

09. Corten, 10. Rust, 11. Graphite Grey, 12. Coal Black, 13. Gunmetal, 14. Burnished Steel

<sup>\*</sup> see "Warranty, cleaning and maintenance of the products, use and placement of the products"

# TECHNICAL FEATURES

- Fusion ballast of cast iron painted with epoxy dust
- Column of painted steel with epoxy dust
- "Star" cross in die-cast aluminium
- Aluminium plate for glass tops
- 4 adjustable feet

## **EXTRAS**

- Painting in any RAL color
- Exterior outdoor finishing \*
- Transparent polyester coating, anti-fingerprint and matt effect
- Single base cardboard packagin