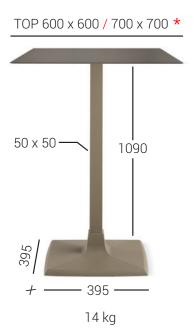

### CAPITOL LINE

# **CAPITOL**

Cast iron base composed of square ballast, painted steel columns in square sections, "star" cross in die-cast aluminum, dial in aluminum for glass tops.

# STANDARD HEIGHTS

dimensions in millimeters







#### Standard finishes

03

03. Orange Peel Effect Black

#### Industrial paintings













#### Special finishes



- 05. Wrinkle White,
- 06. Wrinkle Cappuccino,
- 07. Wrinkle Grey,
- 08. Orange Peel Aluminum

09. Corten, 10. Rust, 11. Graphite Grey, 12. Coal Black, 13. Gunmetal, 14. Burnished Steel

<sup>\*</sup> see "Warranty, cleaning and maintenance of the products, use and placement of the products"

# TECHNICAL FEATURES

- Fusion ballast of cast iron painted with epoxy dust
- Column of painted steel with epoxy dust
- "Star" cross in die-cast aluminium
- Aluminium plate for glass tops
- 4 adjustable feet

## **EXTRAS**

- Painting in any RAL color
- Exterior outdoor finishing \*
- Transparent polyester coating, anti-fingerprint and matt effect
- Single base cardboard pack