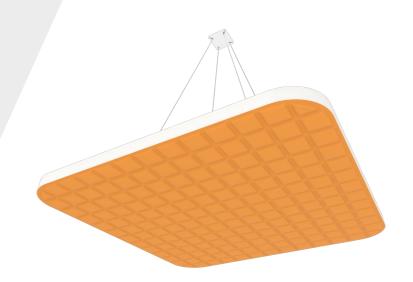

## **Description**

VicOffice Clouds are a simple and lightweight suspended acoustic solution ideal for open plan offices where great concentration of people is expected and background noise created by a room full of conversations can quickly build up.

Being a suspended acoustic element, presents twice the area of absorbing material exposed than a common acoustic panel, making it a very effective solution. This cloud is part of our office line products.

#### Dimensions\*\*

a) 1000x1000x40 mm / 39.4"x39.4"x1.6"