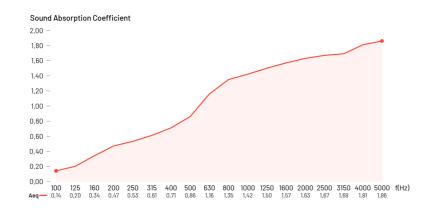

# **Product Information**

# **VicOffice Clouds**

WORKSPACES



## **Description**

VicOffice Clouds are a simple and lightweight suspended acoustic solution ideal for open plan offices where great concentration of people is expected and background noise created by a room full of conversations can quickly build up.

Being a suspended acoustic element, presents twice the area of absorbing material exposed than a common acoustic panel, making it a very effective solution. This cloud is part of our office line products.

#### **Features**

- Premium high density PET Wool
- High Performance in medium and high frequencies
- Light weight
- · Easy to install
- Easy to clean and maintain

## Performance



# Available Finishes\*

#### Solid Colors



<sup>\*</sup> Different batches may show a color variation

#### Dimensions\*\*

a) 1000x1000x40 mm / 39.4"x39.4"x1.6"

## **Packing Information**

Units per box: 1

**Box:**  $1165 \times 1040 \times 58 \text{mm} / 45.9$ "  $\times 40.9$ "  $\times 2.3$ " **Box Gross Weight:** 

# **Technical Information**

Material: VicPet Wool

## Fire Rating:

- Europe: Euroclass C -s2, d0
- USA: N/A; Flame Spread: 50; Smoke Development: 600.

**Installation:** VicOffice Mechanical and Magnetic Suspended Fixation

#### Certifications:





#### More information:

vicoustic.com/product/vicoffice-cloud

<sup>\*\*</sup> For each panel. Please notice that the dimensions of these panels have a tolerance of +/- 2mm