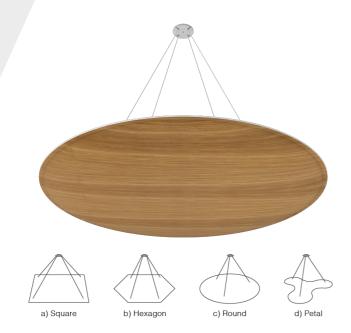

#### Dimensions\*\*

- a) 1160 x 1160 x 40 mm / 45.7" x 45,7" x 1.6"
- b) 1160 x 1005 x 40 mm / 45.7" x 39.6" x 1.6"
- c) Ø 1160 x 20mm / Ø 45.7" x 1.6"
- d)  $1160 \times 1066 \times 40 \text{ mm} / 45.7" \times 42" \times 1.6"$
- \* \*For each panel. Please notice that the dimensions of these panels have a tolerance of +/- 2mm