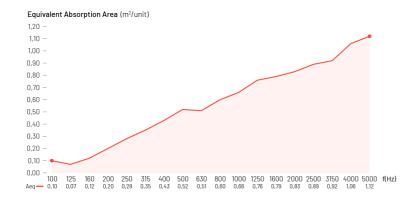

ling suspended in the air to support and manage sound where there is a lot of background noise, conversation and disruptive sounds, such as restaurants, open plan offices, convention centers and atriums.

Available in a range of shapes and colors, and for customization, ViCloud VMT 3D are ready to be installed without the need of professional assistance and in lots of different of spaces.

Being a suspended acoustic element, it presents twice the area of absorption material than a common acoustic panel, making it a very effective solution for high ceilings venues. The minimum installation height of the clouds is 500mm and the maximum is 1180mm.

# **Features**

- · Light weight
- Easy to Install
- Easy to clean and maintain
- High Performance in medium and high frequencies

# Performance



# Available Finishes\*

#### Collections

- Natural Woods
- Natural Stones
- Concrete
- Nature

#### Solid Colors



<sup>\*</sup> Different batches may show a color variation

#### Dimensions\*\*

- a) 1160 x 1160 x 40 mm / 45.7" x 45,7" x 1.6"
- b) 1160 x 1005 x 40 mm / 45.7" x 39.6" x 1.6"
- c) Ø 1160 x 20mm / Ø 45.7" x 1.6"
- d)  $1160 \times 1066 \times 40 \text{ mm} / 45.7" \times 42" \times 1.6"$
- \* \*For each panel. Please notice that the dimensions of these panels have a tolerance of +/- 2mm

# **Packing Information**

Units per box: 4

**Box:** 1279 x 1270 x 175mm / 50.3" x 50" x 6.9"

Box Gross Weight: 15 kg / 33.1lb

# **Technical Information**

Material: VicPet Wool

Fire Rating:

Euroclass B S2, d0

USA: Class A (ASTM-E84);

**Installation:** Magnetic and Mechanical Suspe