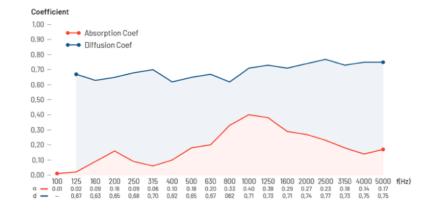

Easy to install
- Available in 2 different colours
- Can be painted with water-based paints

# Available Finishes\*

#### Colors

- . Black
- . White
- \* Different batches may show a color variation

# Dimensions\*\*

 $595 \times 595 \times 147$ mm / 23.4"  $\times 23.4$ "  $\times 5.8$ " \*\* For each panel. Please notice that the dimensions of these panels have a tolerance of +/- 2mm

# Packing Information

Units per box: 4

Box: 605x450x605m / 23.8" x 217.7" x 23.8" Box Gross Weight: 7.6 kg / 17.2lb

#### **Technical Information**

Material: Polystyrene

# Fire Rating:

• Europe: Euroclass F

Installation: VicFix Mini (included), VicFix J Profile, Flexi Glue Ultra + Mechanical Suspension

### More information:

https://vicoustic.com/product/multifuser-dc3

# **Acoustic Performance**