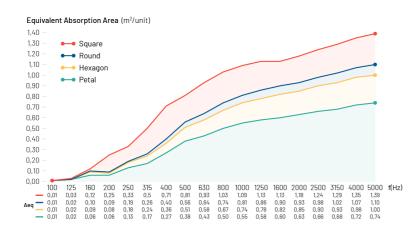

t, suspended acoustic solution ideal for restaurants, open plan offices, convention centers, atriums, or any public space where there is a great concentration of people and where background noise, created by conversations, can quickly build up. Being a suspended acoustic element, it presents twice the area of absorption material than a common acoustic panel, making it a very effective solution for high ceilings venues. The minimum installation height of the clouds is 500mm and the maximum is 1180mm.

In addition, by using Vicoustic Virtual Material Technology, ViCloud VMT Flat is customizable and adaptable to meet your architectural needs.

# **Features**

- Light weight
- Easy to Install
- · Easy to clean and maintain
- High Performance in medium and high frequencies

## **Performance**



## Available Finishes\*

#### Collections

- Natural Woods
- Natural Stones
- Concrete
- Nature

#### Solid Colors



<sup>\*</sup> Different batches may show a color variation

## Dimensions\*\*

- a) 1160 x 1160 x 40 mm / 45.7" x 45,7" x 1.6"
- b) 1160 x 1005 x 40 mm / 45.7" x 39.6" x 1.6"
- c) Ø 1160 x 40mm / Ø 45.7" x 1.6"
- d) 1160 x 1066 x 40 mm / 45.7" x 42" x 1.6"
- \* \*For each panel. Please notice that the dimensions of these panels have a tolerance of +/- 2mm

## **Packing Information**

Units per box: 4

**Box:**  $1270 \times 1270 \times 175 \text{mm} / 50.3" \times 50.3" \times 6.9"$ 

Box Gross Weight: 15kg / 33.1lb

# **Technical Information**

Material: VicPet Wool

# Fire Rating:

Euroclass B S2, d0

USA: Class A (ASTM-E84); Flame Spread: 0; Smoke Development: 10

**In