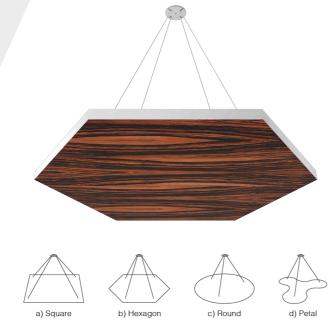

## Dimensions\*\*

- a) 1160 x 1160 x 40 mm / 45.7" x 45,7" x 1.6"
- b) 1160 x 1005 x 40 mm / 45.7" x 39.6" x 1.6"
- c) Ø 1160 x 40mm / Ø 45.7" x 1.6"
- d) 1160 x 1066 x 40 mm / 45.7" x 42" x 1.6"
- \* \*For each panel. Please notice that the dimensions of these panels have a tolerance of +/- 2mm