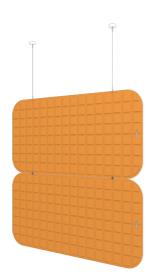

## Description

Sometimes you need to temporary divide your office to accommodate new spaces or better use existing spaces. To do this, Vicoustic has developed VicOffice Suspended Divider.

As the name says these two units are a suspended divider that will help you to visually divide your office and at the same time control its acoustics since it has great sound absorber characteristics.

#### **Dimensions\*\***

a) 1195x595x10 mm / 47.04"x23.42"x0.39";

\*\* For each panel. Please notice that the dimensions of these panels have a tolerance of +/- 2mm