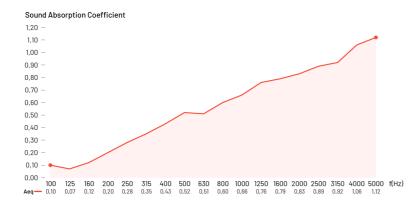

# **VicOffice Suspended Divider**

WORKSPACES



## Description

Sometimes you need to temporary divide your office to accommodate new spaces or better use existing spaces. To do this, Vicoustic has developed VicOffice Suspended Divider.

As the name says these two units are a suspended divider that will help you to visually divide your office and at the same time control its acoustics since it has great sound absorber characteristics.

## Features

- Premium high density PET Wool
- High Performance in medium and high frequencies
- Light weight
- Easy to install
- Easy to clean and maintain

# Performance



#### Available Finishes\* Solid Colors



\* Different batches may show a color variation

#### **Dimensions\*\***

a) 1195x595x10 mm / 47.04"x23.42"x0.39";

\*\* For each panel. Please notice that the dimensions of these panels have a tolerance of +/- 2mm

## **Packing Information**

Units per box: 2 Box: a) 1305x606x40 mm / 51.38"/23.86"/1.57"; Box Gross Weight: TBA

# **Technical Information**

Material: VicPet Wool

#### Fire Rating:

- Europe: Euroclass B -s2, d0
- USA: Class A (ASTM-E84); Flame Spread: 0; Smoke Development: 300.

Installation: VicOffice Suspension Cables

#### Certifications:



## More information:

vicoustic.com/product/vicoffice-suspendeddivider

V7-Apr.22