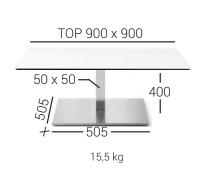

# 505Q B*A*SE

Stainless steel base composed of rectangular steel ballast, stainless steel cover, stainless steel columns in square sections, "star" cross in die-cast aluminum or dial in aluminum for glass tops.

## STANDARD HEIGHTS