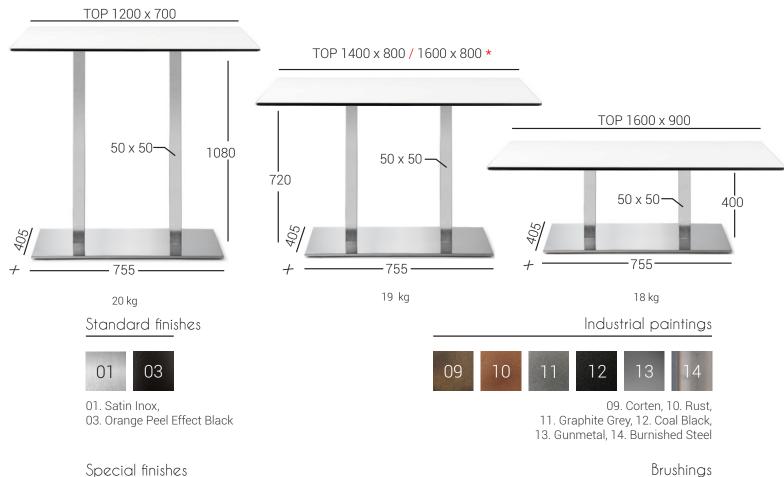

# 505QS BASE

Stainless steel base composed of rectangular steel ballast, stainless steel cover, stainless steel column in square sections, "star" cross in die-cast aluminum or dial in aluminum for glass tops.

# TOP 1000 x 700 TOP 1000 x 800 / 1200 x 800 \* TOP 1000 x 800 / 1200 x 800 \* TOP 1400 x 800 TOP 1400 x 800 TOP 1400 x 800 TOP 1400 x 800 TOP 1400 x 800

19 kg

#### Standard finishes

20 kg

- 01. Satin Inox,
- 03. Orange Peel Effect Black

#### Industrial paintings

18 kg

09. Corten, 10. Rust, 11. Graphite Grey, 12. Coal Black, 13. Gunmetal, 14. Burnished Steel