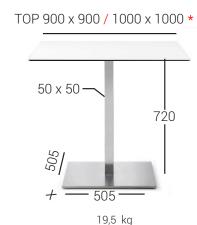

# 500BQ BASE

Stainless steel base composed of square steel ballast, stainless steel cover, stainless steel column in square sections, "star" cross in die-cast aluminum or dial in aluminum for glass tops.

## STANDARD HEIGHTS

dimensions in millimeters