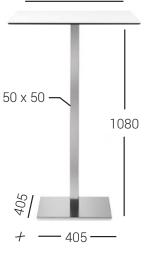

# OQ BASE

Stainless steel base composed of square steel ballast, stainless steel cover, stainless steel column in square sections, "star" cross in die-cast aluminum or dial in aluminum for glass tops.

## STANDARD HEIGHTS