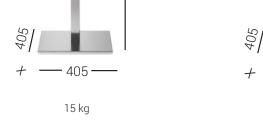

# OQ BASE

Stainless steel base composed of square steel ballast, stainless steel cover, stainless steel column in square sections, "star" cross in die-cast aluminum or dial in aluminum for glass tops.

## STANDARD HEIGHTS