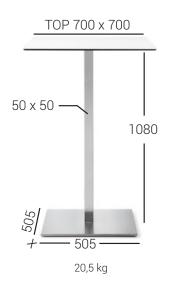

# OQ BASE

Stainless steel base composed of square steel ballast, stainless steel cover, stainless steel column in square sections, "star" cross in die-cast aluminum or dial in aluminum for glass tops.

## STANDARD HEIGHTS