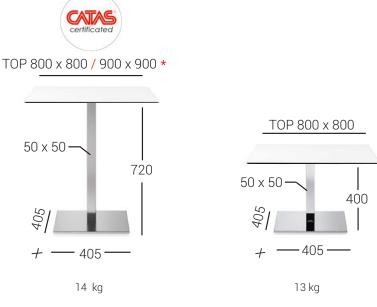

# 500BQ BASE

Stainless steel base composed of square steel ballast, stainless steel cover, stainless steel column in square sections, "star" cross in die-cast aluminum or dial in aluminum for glass tops.

## STANDARD HEIGHTS

dimensions in millimeters