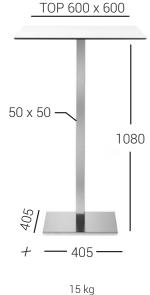

# OQ BASE

Stainless steel base composed of square steel ballast, stainless steel cover, stainless steel column in square sections, "star" cross in die-cast aluminum or dial in aluminum for glass tops.

## STANDARD HEIGHTS