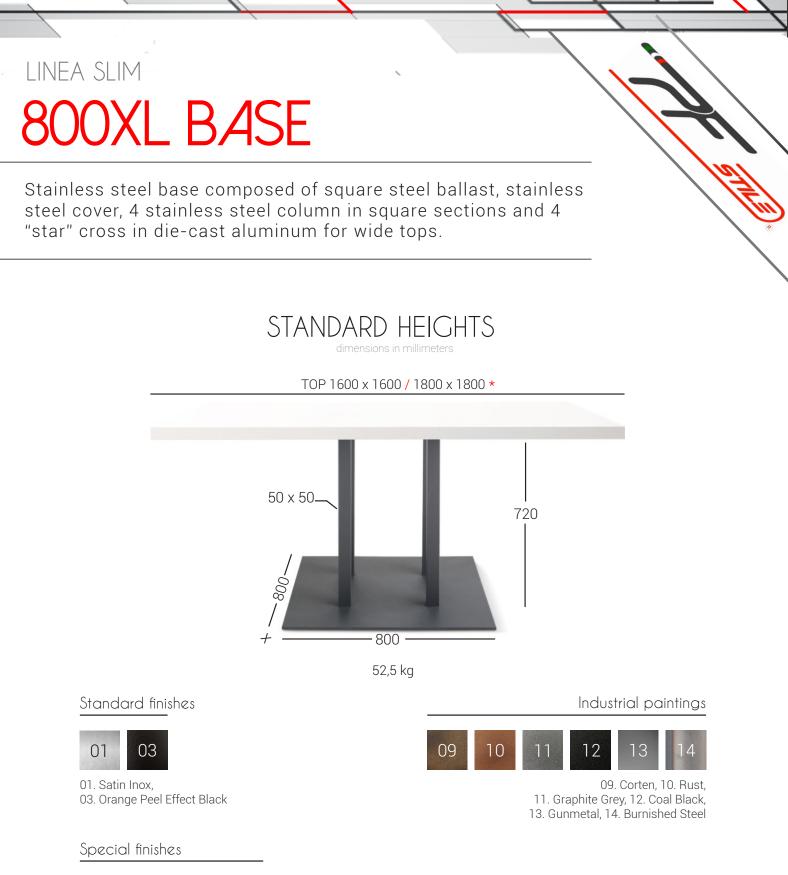

### Standard finishes

01. Satin Inox, 03. Orange Peel Effect Black

Special finishes

- 06. Wrinkle Cappuccino,
- 07. Wrinkle Grey,
- 08. Orange Peel Aluminum

#### Industrial paintings

09. Corten, 10. Rust, 11. Graphite Grey, 12. Coal Black, 13. Gunmetal, 14. Burnished Steel