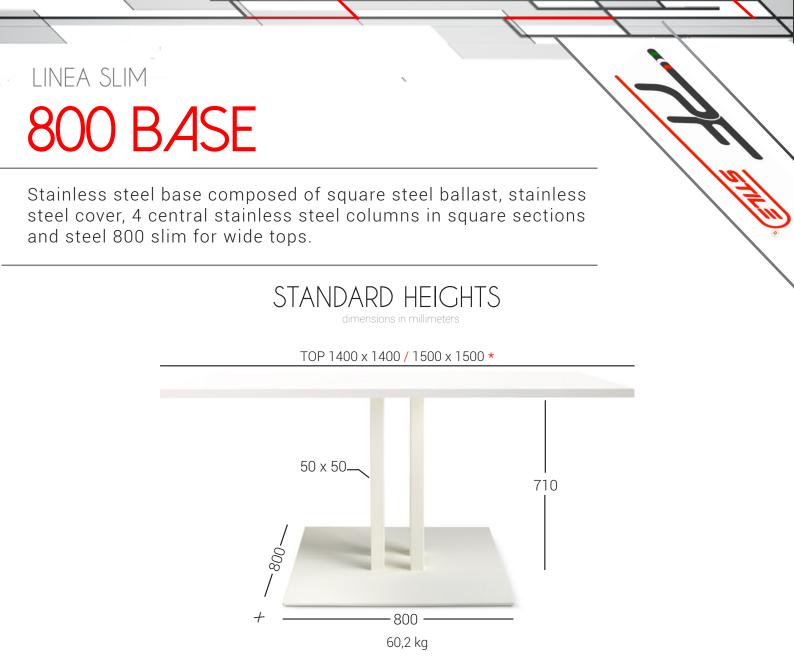

# THECNICAL FEATURES

- Painted ballest in cast iron
- Stainless satin steel cover or painted steel
- Stainless satin steel column or painted steel
- Slim 800 steel plate
- 4 fixed feet