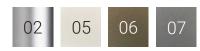

#### FRAME FINISHES

Standard finishes

- 02. Polished chrome,
- 05. Wrinkle white, 06. Wrinkle cappuccino,
- 07. Wrinkle grey