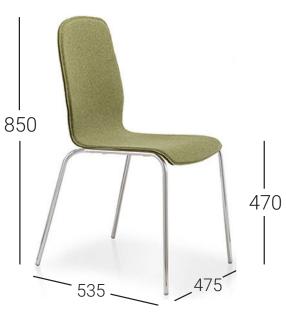

# MILÙ LINE

Chair produced with shell in beech plywood upholstery with natural fabric, and steel tube frame.

5,3 kg

## TECHNICAL FEATURES

- 16 mm steel tube frame
- Shell in beech plywood upholstery with natural fabric (on request upholstery with others fabric, velvet or hide-leather)
- Easy and intuitive assembly
- 4 ABS CAPS