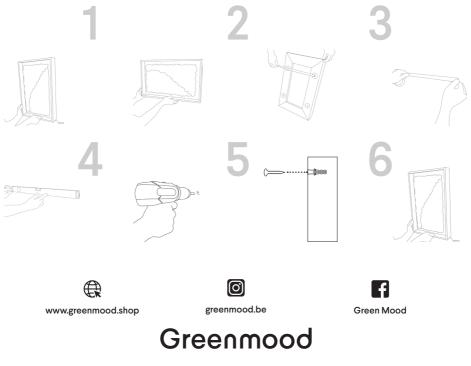

#### Installation instructions

- 1. Choose a vertical or horizontal format for your frame installation
- 2. Measure trhe distance between the center points of the holes
- 3. Mark two holes alligned at the same level
- 4. Use a driller to make the holes on the wall
- 5. Introduce teh screws following the dowels
- 6. Mount the frame using the back hole system integrated in the frames