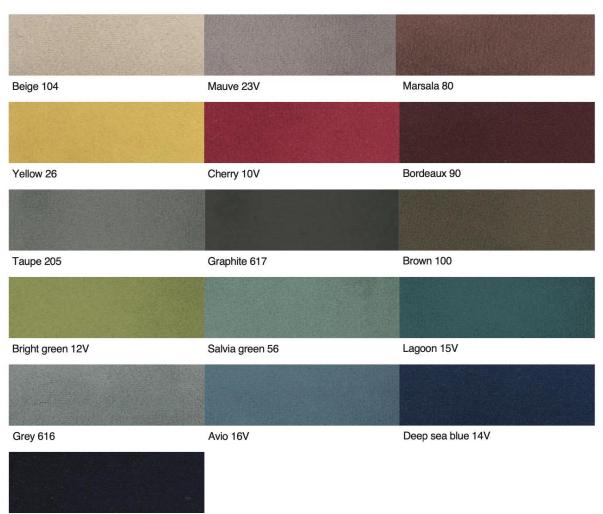

# CAT B

#### COMPOSITION

75% lana, 25% poliammide 75% wool, 25% polyamide

#### COMPOSITION

100% Trevira CS FR, poliestere Fr 100% Trevira FR CS, polyester Fr