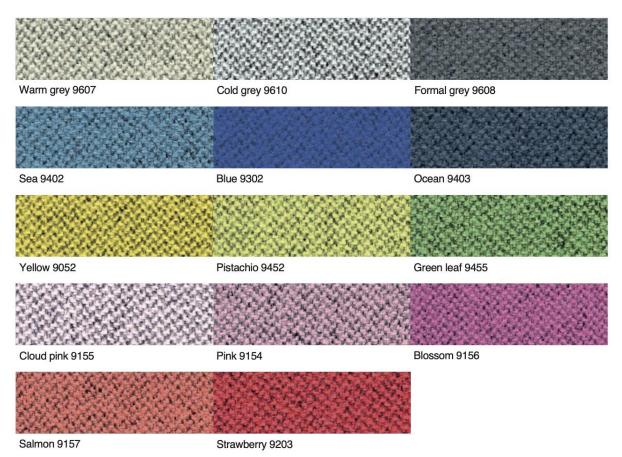

#### COMPOSITION

75% lana, 25% poliammide 75% wool, 25% polyamide

#### COMPOSITION

100% Trevira CS FR, poliestere Fr 100% Trevira FR CS, polyester Fr