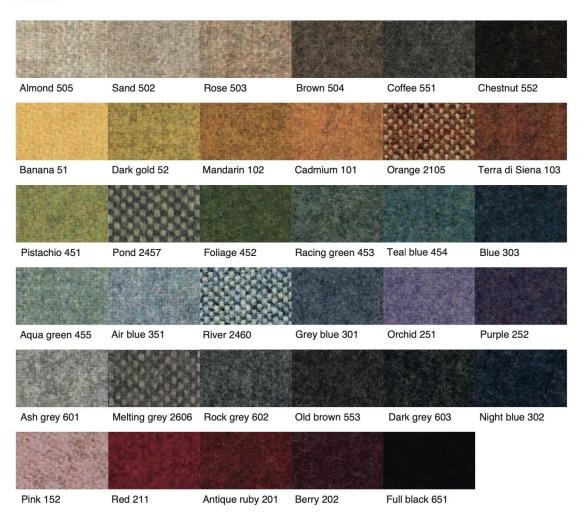

#### **COMPOSITION:**

Soul: sound absorbing material made of 100% recycled material, polyester fibers

Reaction to fire: B-s2, d0

Smoke class: F1

Certificate: Oekotex

• Finishing CAT A:

• Trevira CS - 100% polyester

Reaction to fire: Class 1
Certificate: Oekotex

• ECOfelt - 90% wool, 10% polyester

• PETfelt - 100% PET - From post-consumer plastic bottles

Velvet - 100% polyester

• Finishing CAT **B**:

• Tweed - 75% wool, 25% polyamide

Reaction to fire: Class 1

• Trace - 100% Trevira CS FR, FR polyester

Reaction to fire: **Class 1** Certificate: **Oekotex** 

#### COMPOSITION

90% lana naturale, 10% poliestere 90% natural wool, 10% polyester