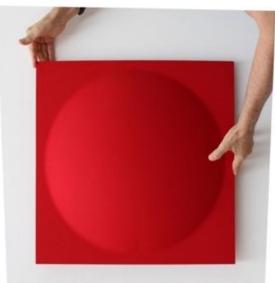

### **DESCRIPTION:**

Thermobonded sound-absorbing monomateric panel

#### **DIMENSIONS:**

- L 59,4 x H 59,4 x THK 8 cm
- L 23.4 x H 23.4 x THK 3.1 in

NOTE: Panels may have differences in thickness due to the type of material