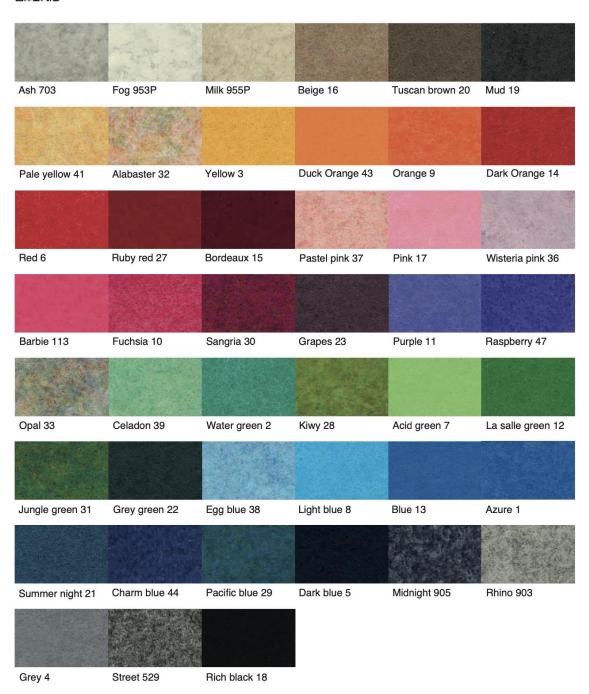

#### COMPOSITION

90% lana naturale, 10% poliestere 90% natural wool, 10% polyester

#### COMPOSITION

96% PET - Bottiglie di plastica postconsumo. 96% PET - Recycled plastic bottles.

Dark blue 666