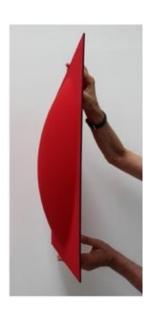

#### **DIMENSIONS:**

- L 59,4 x H 59,4 x THK 8 cm
- L 23.4 x H 23.4 x THK 3.1 in

NOTE: Panels may have differences in thickness due to the type of material