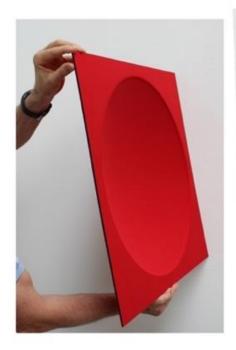

### **DESCRIPTION:**

Thermobonded sound-absorbing monomateric panel

#### **DIMENSIONS:**

- L 59,4 x H 59,4 x THK 8 cm
- L 23.4 x H 23.4 x THK 3.1 in

NOTE: Panels may have differences in thickness due to the type of material