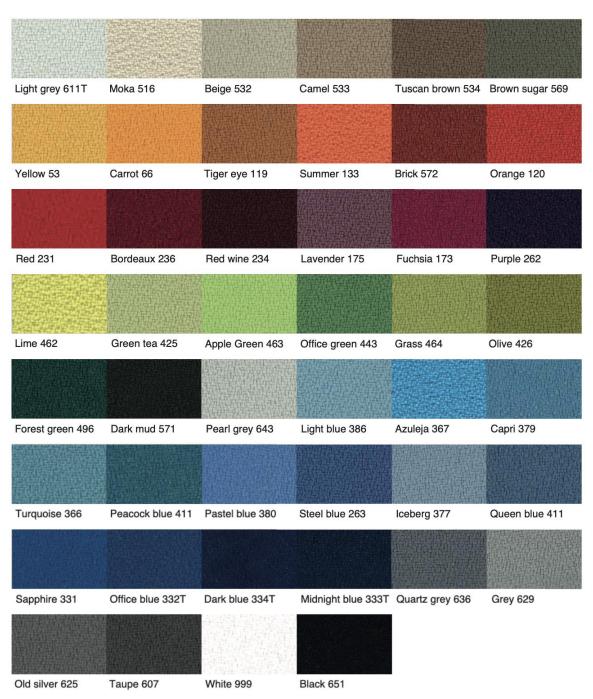

r plastic bottles

Velvet - 100% polyester

• Finishing CAT **B**:

• Tweed - 75% wool, 25% polyamide

Reaction to fire: Class 1

• Trace - 100% Trevira CS FR, FR polyester

Reaction to fire: **Class 1** Certificate: **Oekotex** 

#### **RECYCLABILITY:**

Recyclable material panel recyclable at the end of his life, without having to divide soul and finishing

#### **MAINTENANCE:**

Cleanable panel with specific detergents



DATA SHEET

### **CERTIFICATIONS:**

• FIRE REACTION CLASS:

B-s2, d0

• CE MARK:

B-s1, d0

• GREEN LABELS:

GREENGUARD GREENGUARDGOLD

VOC EMISSION TEST

**Indoor Air Comfort GOLD** 

• SOUND ABSORPTION REPORT:

UNI EN ISO 354: 2003 UNI EN ISO 11654: 1998













## CAT A



#### COMPOSITION

100% Trevira CS FR, poliestere Fr 100% Trevira FR CS, polyester Fr







#### COMPOSITION

90% lana naturale, 10% poliestere 90% natural wool, 10% polyester







#### COMPOSITION

96% PET - Bottiglie di plastica postconsumo. 96% PET - Recycled plastic bottles.











Dark blue 666

# CAT B



#### COMPOSITION

75% lana, 25% poliammide 75% wool, 25% polyamide







#### COMPOSITION

100% Trevira CS FR, poliestere Fr 100% Trevira FR CS, polyester Fr