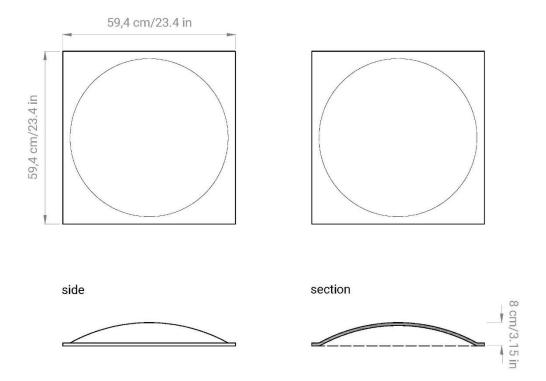

#### **DIMENSIONS:**

- L 59,4 x H 59,4 x THK 8 cm
- L 23.4 x H 23.4 x THK 3.1 in

NOTE: Panels may have differences in thickness due to the type of material