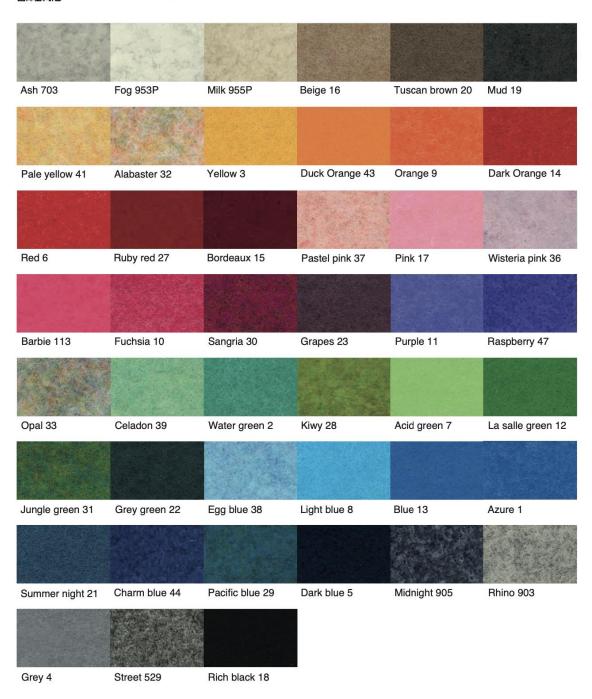

### **COMPOSITION:**

• Main core: sound absorbing material made of 100% recycled material, polyester fibers

Reaction to fire: B-s2, d0

Smoke class: F1

Certificate: Oekotex

• Finishing CAT A:

• Trevira CS - 100% polyester

Reaction to fire: Class 1
Certificate: Oekotex

• ECOfelt - 90% wool, 10% polyester

• PETfelt - 100% PET - From post-consumer plastic bottles

• Velvet - 100% polyester

• Finishing CAT B:

• Tweed - 75% wool, 25% polyamide

Reaction to fire: Class 1

• Trace - 100% Trevira CS FR, FR polyester

Reaction to fire: Class 1
Certificate: Oekotex