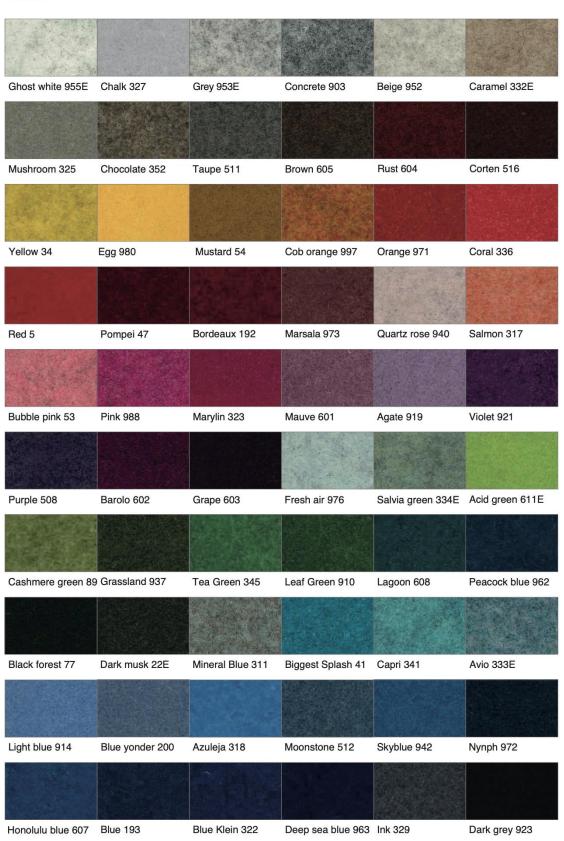

#### COMPOSITION

100% Trevira CS FR, poliestere Fr 100% Trevira FR CS, polyester Fr

#### COMPOSITION

90% lana naturale, 10% poliestere 90% natural wool, 10% polyester

#### COMPOSITION

96% PET - Bottiglie di plastica postconsumo. 96% PET - Recycled plastic bottles.

Dark blue 666