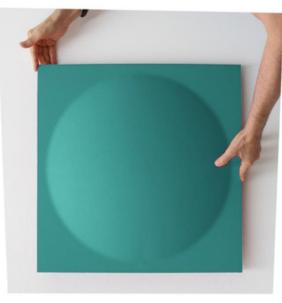

## NAME:

**ECOround Full** 

# **DESCRIPTION:**

Thermobonded sound-absorbing monomateric panel

### **DIMENSIONS:**

- L **59,4** x H **59,4** x THK **5** cm
- L 23.4 x H 23.4 x THK 2 in

NOTE: Panels may have differences in thickness due to the type of material