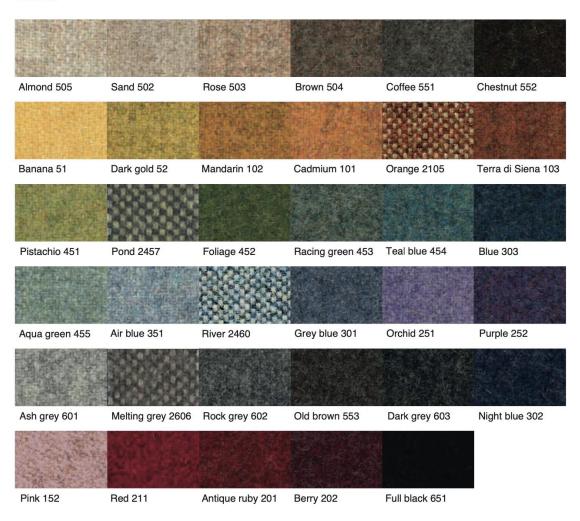

Reaction to fire: Class 1
Certificate: Oekotex

• ECOfelt - 90% wool, 10% polyester

• PETfelt - 100% PET - From post-consumer plastic bottles

• Velvet - 100% polyester

• Finishing CAT B:

• Tweed - 75% wool, 25% polyamide

#### COMPOSITION

96% PET - Bottiglie di plastica postconsumo. 96% PET - Recycled plastic bottles.

Dark blue 666