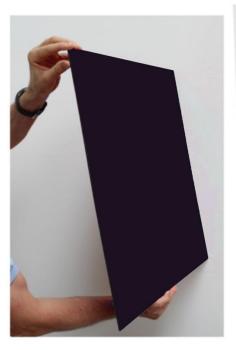

## NAME:

**ECOround Full** 

# **DESCRIPTION:**

Thermobonded sound-absorbing monomateric panel

### **DIMENSIONS:**

- L **59,4** x H **59,4** x THK **5** cm
- L 23.4 x H 23.4 x THK 2 in

NOTE: Panels may have differences in thickness due to the type of material