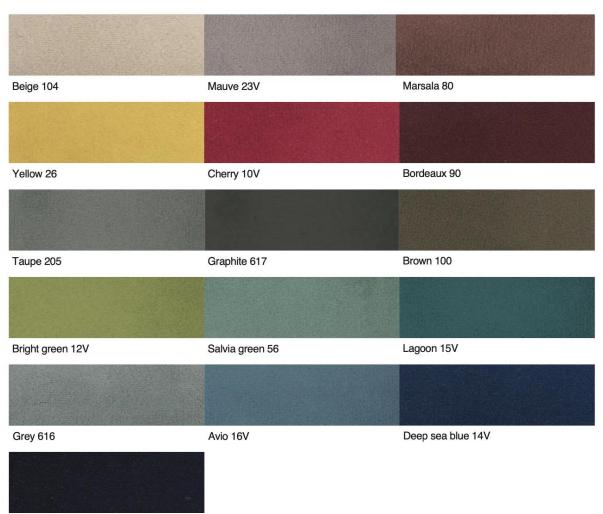

### **COMPOSITION:**

• Main core: sound absorbing material made of 100% recycled material, polyester fibers

Reaction to fire: B-s2, d0

Smoke class: F1

Certificate: Oekotex

• Finishing CAT A:

• Trevira CS - 100% polyester

#### COMPOSITION

90% lana naturale, 10% poliestere 90% natural wool, 10% polyester