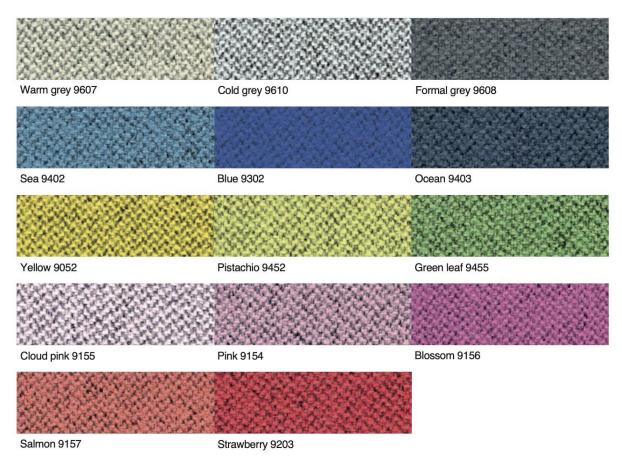

SSION TEST

Indoor Air Comfort GOLD

• SOUND ABSORPTION REPORT:

UNI EN ISO 354: 2003 UNI EN ISO 11654: 1998

## **ECOROUND FULL:**

Sample description: Thermobounded sound absorbing panel, Model " ECOround Full"

Mounting Type:A

Sample area: Reverberation room volume:

161.3 m<sup>3</sup>

















# CAT A



#### COMPOSITION

100% Trevira CS FR, poliestere Fr 100% Trevira FR CS, polyester Fr







#### COMPOSITION

90% lana naturale, 10% poliestere 90% natural wool, 10% polyester







#### COMPOSITION

96% PET - Bottiglie di plastica postconsumo. 96% PET - Recycled plastic bottles.











Dark blue 666

# CAT B



#### COMPOSITION

75% lana, 25% poliammide 75% wool, 25% polyamide







### COMPOSITION

100% Trevira CS FR, poliestere Fr 100% Trevira FR CS, polyester Fr