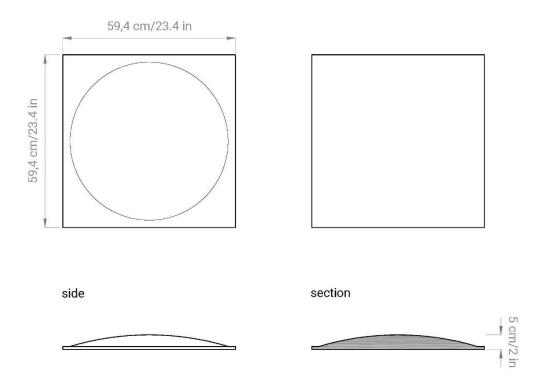

### **DIMENSIONS:**

- L **59,4** x H **59,4** x THK **5** cm
- L 23.4 x H 23.4 x THK 2 in

NOTE: Panels may have differences in thickness due to the type of material