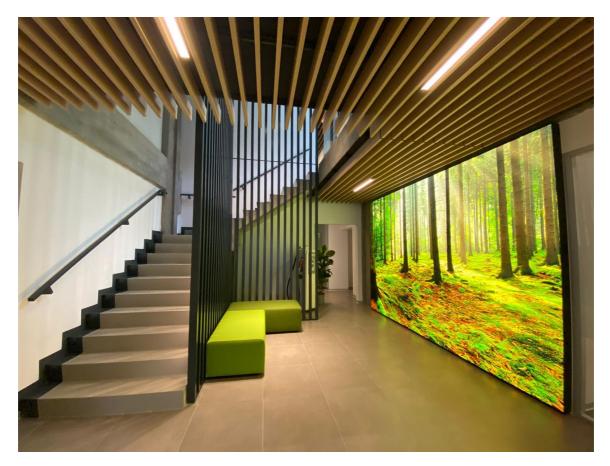

## **Description**

Myflag is a system of ceiling-suspended vertical I eaves, creating a conceptual aesthetic with a specific configuration that helps to lessen the reverb. The size and spacing of the leaves are calculated each time according to the architectural characteristics of the space, without affecting the general dimension s of the room or impeding access to existing technical fixtures.

The panels are edged on 4 sides with colour to match the panel.

The installation system is based on metal profile, black mat colour.

The profile is machined with appropriate cuts to receive the hanging screw fixed on the panels and permit installation of the panels at 128 mm axis one to the other.

The profile can be suspended by appropriate bracket and hangers with regulation spring as per standard ceiling, and any panel is removable without to interfere with other panels.

The system includes special cotter pins for panel anti-fall safety.

Dimension and distance between panels can be customised under project request. Special finishes are available under request and depending form minimum quantity.