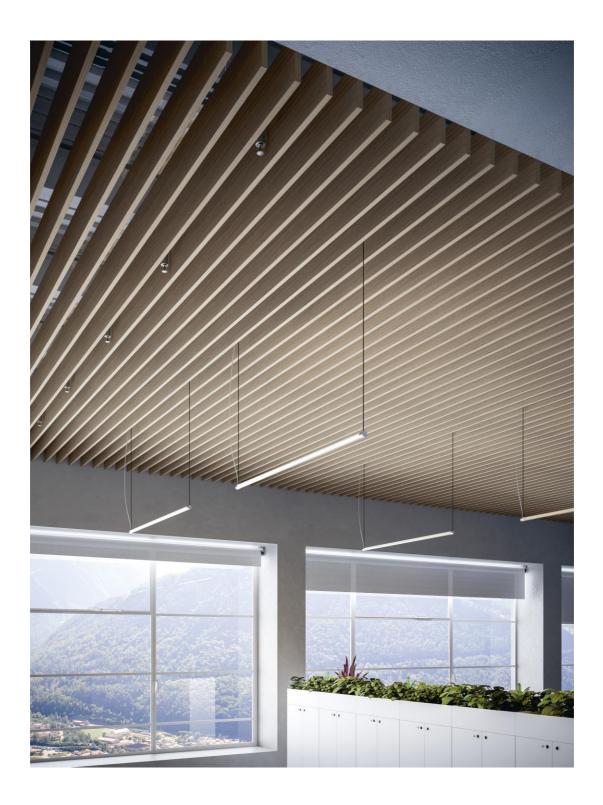

## **Description**

Myflag is a system of ceiling-suspended vertical I eaves, creating a conceptual aesthetic with a specific configuration that helps to lessen the reverb. The size and spacing of the leaves are calculated each time according to the architectural characteristics of the space, without affecting the general dimension s of the room or impeding access to existing technical fixtures.

The panels are edged on 4 sides with colour to match the panel.

The installation system is based on metal profile, black mat colour.

The profile is machined with appropriate cuts to receive the hanging screw fixed on the panels and permit installation of the panels at 128 mm axis one to the other.

Dimension and distance between panels can be customised under project request. Special finishes are available under request and depending form minimum quantity.