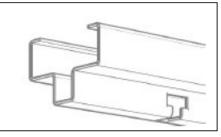

The panels are edged on 4 sides with colour to match the panel.

The installation system is based on metal profile, black mat colour.

The profile is machined with appropriate cuts to receive the hanging screw fixed on the panels and permit installation of the panels at 128 mm axis one to the other.

The profile can be suspended by appropriate bracket and hangers with regulation spring as per standard ceiling, and any panel is removable without to interfere with other panels.

The system includes special cotter pins for panel anti-fall safety.