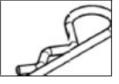

The panels are edged on 4 sides with colour to match the panel.

The installation system is based on metal profile, black mat colour.

The profile is machined with appropriate cuts to receive the hanging screw fixed on the panels and permit installation of the panels at 128 mm axis one to the other.

The profile can be suspended by appropriate bracket and hangers with regulation spring as per standard ceiling, and any panel is removable without to interfere with other panels.

The system includes special cotter pins for panel anti-fall safety.