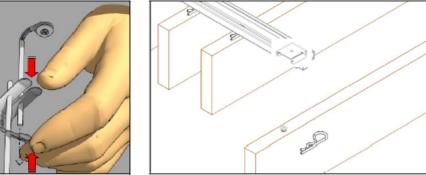

The panels are edged on 4 sides with colour to match the panel.

The installation system is based on metal profile, black mat colour.

The profile is machined with appropriate cuts to receive the hanging screw fixed on the panels and permit installation of the panels at 128 mm axis one to the other.

The profile can be suspended by appropriate bracket and hangers with regulation spring as per standard ceiling, and any panel is removable without to interfere with other panels.

The system includes special cotter pins for panel anti-fall safety.