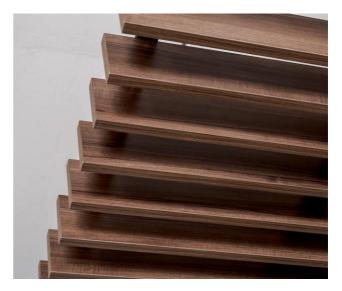

## **Description**

Myflag is a system of ceiling-suspended vertical I eaves, creating a conceptual aesthetic with a specific configuration that helps to lessen the reverb. The size and spacing of the leaves are calculated each time according to the architectural characteristics of the space, without affecting the general dimension s of the room or impeding access to existing technical fixtures.

## **Decorations and finishes**

Rovere Canapa 6909 Poro aperto (tactile sensation of wood)

Noce Asiatico 8104 3D (tactile sensation of wood)

Nero 0341 aluminium

Bianco Niveo 0118 aluminium

Grigio Nebbia 0353 hemp