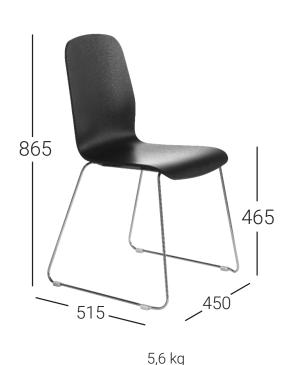

# MILÙ SLED

Chair produced with shell in oak veneered beech plywood, and frame in drawn steel.

certificated

## TECHNICAL FEATURES

- 12 mm drawn frame
- Shell in oak veneered beech plywood
- Easy and intuitive assembly
- 4 ABS CAPS
- Stackable