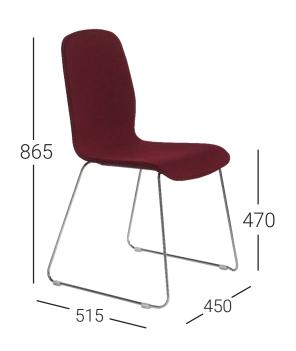

## MILÙ LINE

Chair produced with shell in beech plywood upholstery with natural fabric, and frame in drawn steel.

5,8 kg

## TECHNICAL FEATURES

- 12 mm drawn frame
- Shell in beech plywood upholstery with natural fabric (on request upholstery with others fabric, velvet or hide-leather)
- Easy and intuitive assembly
- 4 ABS CAPS