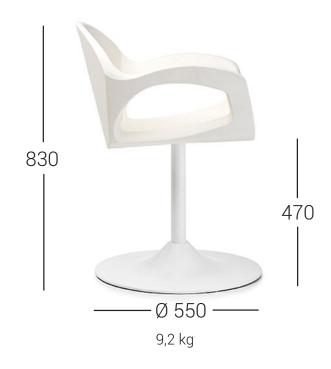

# PEPPER MATRIX

Armchair composed of polyethylene shell and round base in aluminum.

## TECHNICAL FEATURES

- Round base in die-cast aluminum
- Polyethylene shell (100% non-toxic material)
- Shell is made with Rotational Moldina technology
- 6 ABS caps
- Polyethylene 100% recyclable 🔀

- Suitable for outdoor use \*