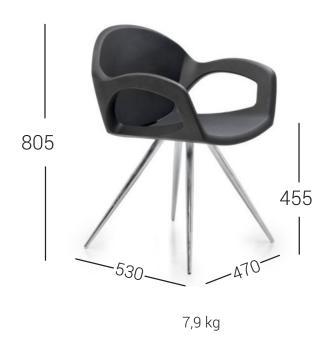

# PEPPER SPIDER

Armchair composed of polyethylene shell and "spider" frame in steel.

## TECHNICAL FEATURES

- "spider" frame in steel
- Polyethylene shell (100% non-toxic material)
- Shell is made with Rotational Molding technology
- 4 hemispherical ABS caps
- Polyethylene 100% recyclable 💦