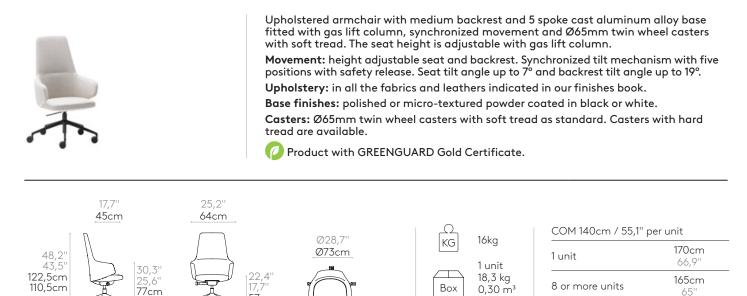

## Armchair with medium back (5 spoke aluminum swivel base on casters + gas lift + synchro mechanism)

0,40 yd3

KD

## Armchair with high back (5 spoke aluminum swivel base on casters + gas lift + synchro mechanism)

57cm

45cm

65cm

25,2' 64cm

Code: BIN0318

65'

\* COM will be priced as G2