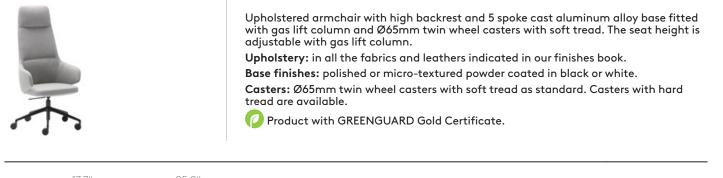

# Armchair with medium back (5 spoke aluminum swivel base on casters + gas lift)

Upholstered armchair with medium backrest and 5 spoke cast aluminum alloy base fitted with gas lift column and Ø65mm twin wheel casters with soft tread. The seat height is adjustable with gas lift column.

**Upholstery:** in all the fabrics and leathers indicated in our finishes book.

**Base finishes:** polished or micro-textured powder coated in black or white. **Casters:** Ø65mm twin wheel casters with soft tread as standard. Casters with hard tread are available.

Product with GREENGUARD Gold Certificate.