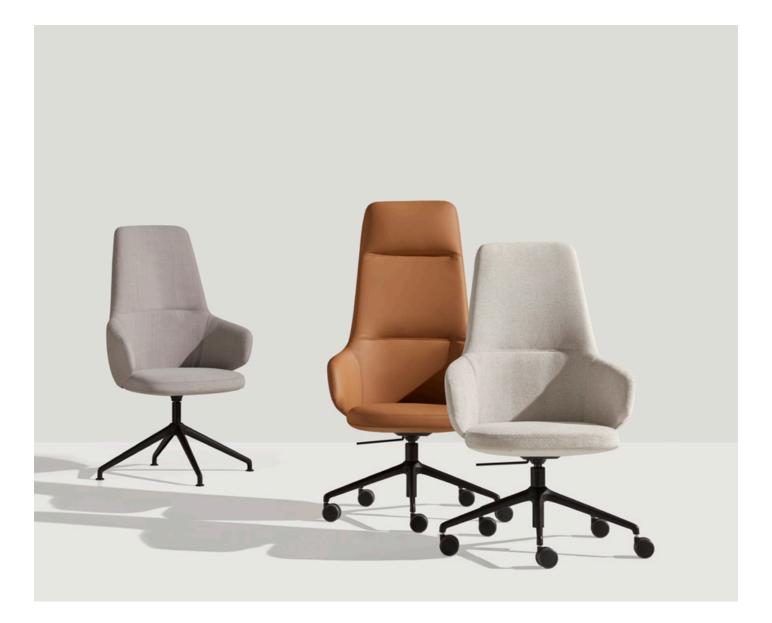

# **BINAR EXECUTIVE**

design - Studio INCLASS

Designed to inhabit executive offices and meeting spaces, BINAR EXECUTIVE armchairs are a harmonious combination of elegance, timeless modernity, and ergonomics. The collection stands out for its excellent comfort, enveloping shapes, and exclusive upholstery. The armchairs are available with two backrest heights and can be upholstered in all the leathers and selected fabrics from the INCLASS collection.

# Armchair with medium back (4 spoke aluminum swivel base)

# Armchair with high back (4 spoke aluminum swivel base)

# Armchair with medium back (5 spoke aluminum swivel base on casters + gas lift)

Upholstered armchair with medium backrest and 5 spoke cast aluminum alloy base fitted with gas lift column and Ø65mm twin wheel casters with soft tread. The seat height is adjustable with gas lift column.

# Armchair with high back (5 spoke aluminum swivel base on casters + gas lift)

Code: BIN0310

25.2 64cm