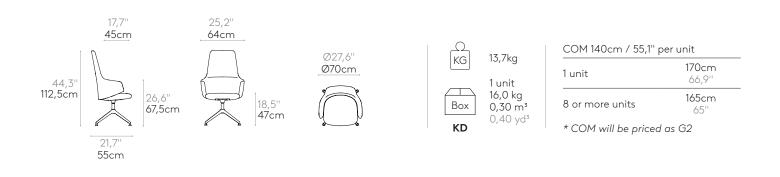

# Armchair with high back (5 spoke aluminum swivel base on casters + gas lift)

Code: BIN0310

25.2 64cm

## Armchair with high back (5 spoke aluminum swivel base on casters + gas lift + synchro mechanism)

57cm

45cm

65cm

25,2' 64cm

Code: BIN0318

65'

\* COM will be priced as G2