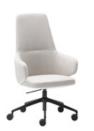

# Armchair with medium back (5 spoke aluminum swivel base on casters + gas lift)

Upholstered armchair with medium backrest and 5 spoke cast aluminum alloy base fitted with gas lift column and Ø65mm twin wheel casters with soft tread. The seat height is adjustable with gas lift column.

**Upholstery:** in all the fabrics and leathers indicated in our finishes book.

**Base finishes:** polished or micro-textured powder coated in black or white. **Casters:** Ø65mm twin wheel casters with soft tread as standard. Casters with hard tread are available.

Product with GREENGUARD Gold Certificate.