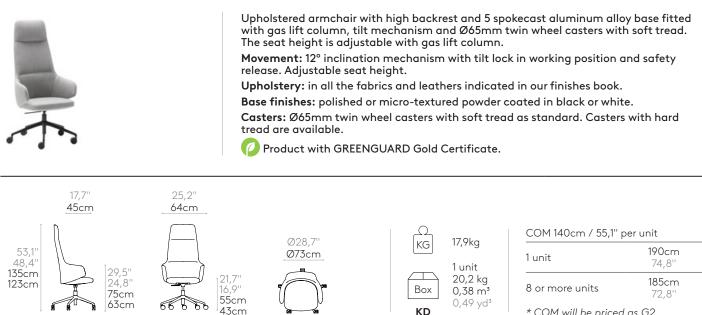

fitted with gas lift column and Ø65mm twin wheel casters with soft tread. The seat height is adjustable with gas lift column.

**Upholstery:** in all the fabrics and leathers indicated in our finishes book.

**Base finishes:** polished or micro-textured powder coated in black or white. **Casters:** Ø65mm twin wheel casters with soft tread as standard. Casters with hard tread are available.

Product with GREENGUARD Gold Certificate.



# Armchair with high back (5 spoke aluminum swivel base on casters + gas lift)

Code: BIN0310





25.2 64cm

# Armchair with medium back (5 spoke aluminum swivel base on casters + gas lift + tilt mechanism)



KD

KD

\* COM will be priced as G2

# Armchair with high back (5 spoke aluminum swivel base on casters + gas lift + tilt mechanism)

Code: BIN0315



\* COM will be priced as G2

64cm

## Armchair with medium back (5 spoke aluminum swivel base on casters + gas lift + synchro mechanism)



0,40 yd3

KD

## Armchair with high back (5 spoke aluminum swivel base on casters + gas lift + synchro mechanism)

57cm

45cm

65cm

25,2' 64cm

Code: BIN0318

65'

\* COM will be priced as G2



64cm

# **OPTIONAL ITEMS & ACCESSORIES**

|   | Code      | Description                                                      |
|---|-----------|------------------------------------------------------------------|
| 1 | BIN0660TC | Set of 4 felt glides for 4 spoke aluminum swivel base (upcharge) |
|   | BIN0640   | Set of 5 twin wheel swivel casters Ø65mm with hard tread         |
| R | BIN0650   | Self-return swivel column for 4 spoke aluminum base (upcharge)