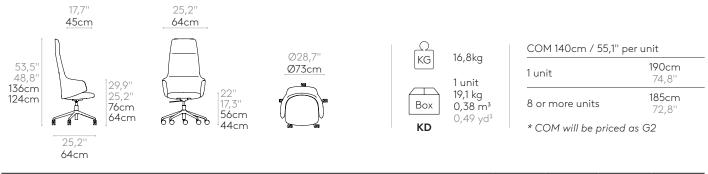

# Armchair with medium back (5 spoke aluminum swivel base on casters + gas lift)

Upholstered armchair with medium backrest and 5 spoke cast aluminum alloy base fitted with gas lift column and Ø65mm twin wheel casters with soft tread. The seat height is adjustable with gas lift column.

**Upholstery:** in all the fabrics and leathers indicated in our finishes book.

**Base finishes:** polished or micro-textured powder coated in black or white. **Casters:** Ø65mm twin wheel casters with soft tread as standard. Casters with hard tread are available.

Product with GREENGUARD Gold Certificate.