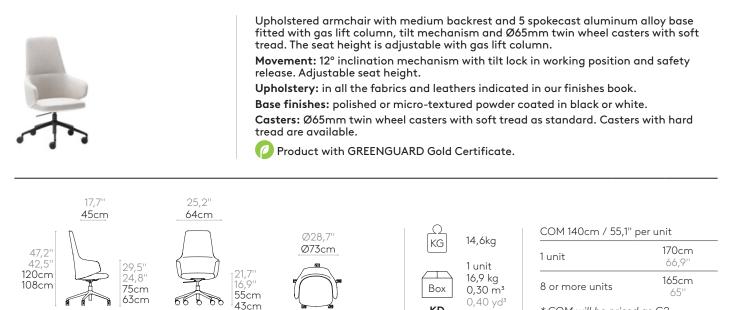

# Armchair with medium back (5 spoke aluminum swivel base on casters + gas lift)

Upholstered armchair with medium backrest and 5 spoke cast aluminum alloy base fitted with gas lift column and Ø65mm twin wheel casters with soft tread. The seat height is adjustable with gas lift column.

**Upholstery:** in all the fabrics and leathers indicated in our finishes book.

**Base finishes:** polished or micro-textured powder coated in black or white. **Casters:** Ø65mm twin wheel casters with soft tread as standard. Casters with hard tread are available.

Product with GREENGUARD Gold Certificate.