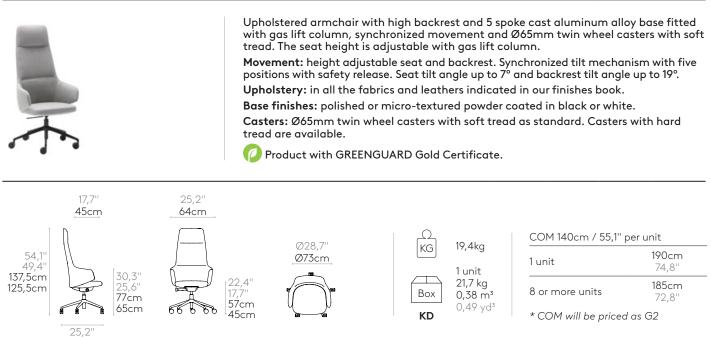

## Armchair with high back (5 spoke aluminum swivel base on casters + gas lift + synchro mechanism)

57cm

45cm

65cm

25,2' 64cm

Code: BIN0318

65'

\* COM will be priced as G2

64cm