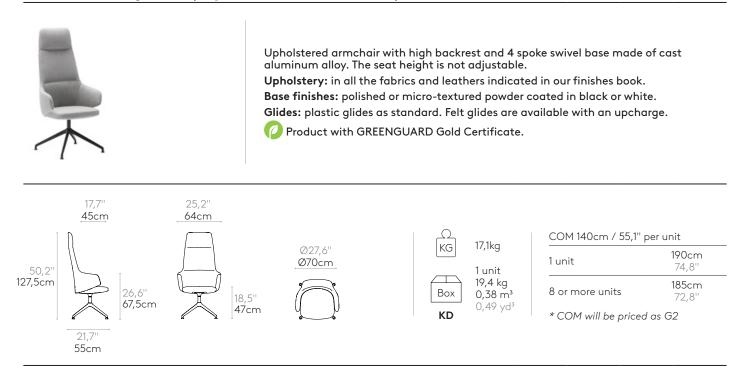

# Code: BIN0220

Upholstered armchair with medium backrest and 4 spoke swivel base made of cast aluminum alloy. The seat height is not adjustable. Upholstery: in all the fabrics and leathers indicated in our finishes book. Base finishes: polished or micro-textured powder coated in black or white. Glides: plastic glides as standard. Felt glides are available with an upcharge. Product with GREENGUARD Gold Certificate.

# Armchair with high back (4 spoke aluminum swivel base)