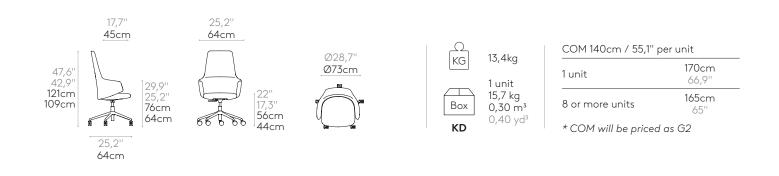

# Armchair with medium back (5 spoke aluminum swivel base on casters + gas lift + tilt mechanism)

KD

KD

\* COM will be priced as G2

## Armchair with medium back (5 spoke aluminum swivel base on casters + gas lift + synchro mechanism)

0,40 yd3

KD